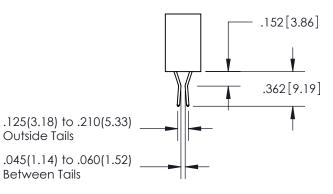

**Contact Code 560** 

- INSULATOR MATERIAL: THERMOPLASTIC POLYESTER, UL 94V-0
- DAP MATERIAL AVAILABLE UPON REQUEST
- CONTACT MATERIAL; COPPER ALLOY

CONTACT PLATING: GOLD ON THE MATING AREA, TIN PLATING ON THE CONTACT TAILS, NICKEL UNDERPLATE