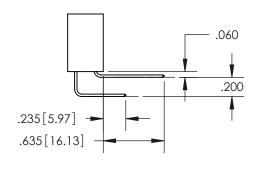

**Contact Code 560** 

- INSULATOR MATERIAL: THERMOPLASTIC POLYESTER, UL 94V-0
- DAP MATERIAL AVAILABLE UPON REQUEST
- CONTACT MATERIAL; COPPER ALLOY

CONTACT PLATING: GOLD ON THE MATING AREA, TIN PLATING ON THE CONTACT TAILS, NICKEL UNDERPLATE