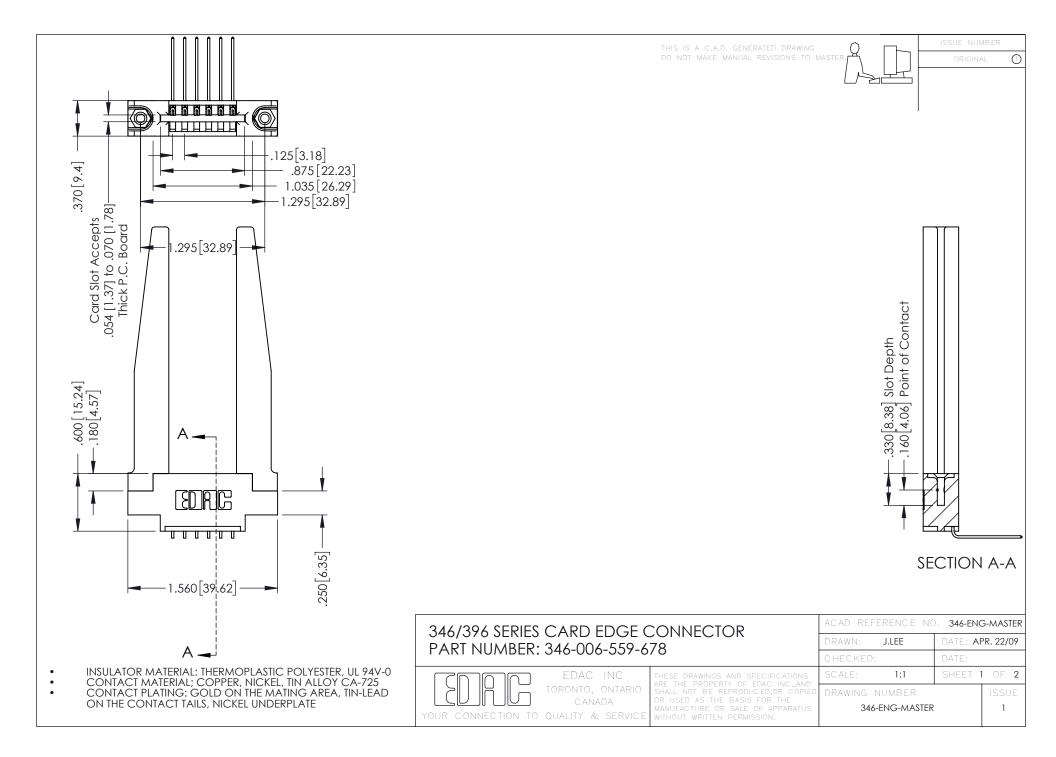

**Contact Code 555** 

**Contact Code 556** 

INSULATOR MATERIAL: THERMOPLASTIC POLYESTER, UL 94V-0 CONTACT MATERIAL; COPPER, NICKEL, TIN ALLOY CA-725

CONTACT PLATING: GOLD ON THE MATING AREA, TIN-LEAD ON THE CONTACT TAILS, NICKEL UNDERPLATE