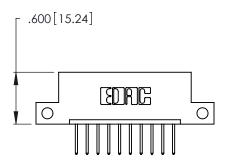

THIS IS A C.A.D. GENERATED DRAWING DO NOT MAKE MANUAL REVISIONS TO MASTER.

1

| 346/396 SERIES CARD EDGE CONNECTOR |
|------------------------------------|
| PART NUMBER: 346-010-526-112       |

**EDAC INC** TORONTO, ONTARIO CANADA

346/396 SERIES CARD EDGE CONNECTOR CONTACT CODE 555,556,558,559,560 DIMENSIONS

YOUR CONNECTION TO QUALITY & SERVICE

**EDAC INC** TORONTO, ONTARIO CANADA

THESE DRAWINGS AND SPECIFICATIONS ARE THE PROPERTY OF EDAC INC.,AND SHALL NOT BE REPRODUCED, OR COPIED OR USED AS THE BASIS FOR THE MANUFACTURE OR SALE OF APPARATUS WITHOUT WRITTEN PERMISSION.