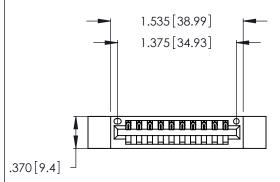

<u>Contact Dimensions:</u>
526-P.C. Tail .018 Sq. (0.46 Sq.) - Tail LG. =.350 (8.89)
.125 (3.18) Contact Spacing x .250 (6.35) Row Spacing

- INSULATOR MATERIAL: THERMOPLASTIC POLYESTER, UL 94V-0 CONTACT MATERIAL; COPPER, NICKEL, TIN ALLOY CA-725
- CONTACT PLATING: GOLD ON THE MATING AREA, TIN-LEAD ON THE CONTACT TAILS, NICKEL UNDERPLATE

THIS IS A C.A.D. GENERATED DRAWING DO NOT MAKE MANUAL REVISIONS TO MASTER.

1

| 346/396 SERIES CARD EDGE CONNECTOR |
|------------------------------------|
| PART NUMBER: 346-010-526-112       |

**EDAC INC** TORONTO, ONTARIO CANADA