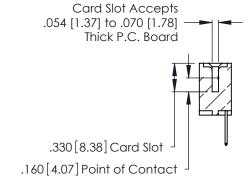

Contact Code 560

INSULATOR MATERIAL: THERMOPLASTIC POLYESTER, UL 94V-0 CONTACT MATERIAL; COPPER, NICKEL, TIN ALLOY CA-725 CONTACT PLATING: GOLD ON THE MATING AREA, TIN-LEAD

ON THE CONTACT TAILS, NICKEL UNDERPLATE

346/396 SERIES CARD EDGE CONNECTOR CONTACT CODE 555,556,558,559,560 DIMENSIONS

YOUR CONNECTION TO QUALITY & SERVICE

**EDAC INC** TORONTO, ONTARIO CANADA

THESE DRAWINGS AND SPECIFICATIONS ARE THE PROPERTY OF EDAC INC.,AND SHALL NOT BE REPRODUCED, OR COPIED OR USED AS THE BASIS FOR THE MANUFACTURE OR SALE OF APPARATUS WITHOUT WRITTEN PERMISSION.