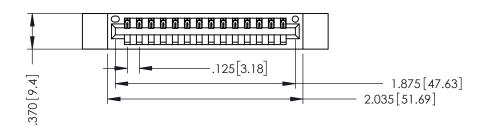

THIS IS A C.A.D. GENERATED DRAWING DO NOT MAKE MANUAL REVISIONS TO MASTER.

ISSUE NUMBER

ORIGINAL

1

.330 [8.38] Slot Depth .160 [4.06] Point of Contact

**SECTION A-A** 

INSULATOR MATERIAL: THERMOPLASTIC POLYESTER, UL 94V-0 CONTACT MATERIAL; COPPER, NICKEL, TIN ALLOY CA-725 CONTACT PLATING: GOLD ON THE MATING AREA, TIN-LEAD

ON THE CONTACT TAILS, NICKEL UNDERPLATE

346/396 SERIES CARD EDGE CONNECTOR PART NUMBER: 346-014-526-112

YOUR CONNECTION TO QUALITY & SERVICE

**EDAC INC** TORONTO, ONTARIO CANADA

THESE DRAWINGS AND SPECIFICATIONS ARE THE PROPERTY OF EDAC INC., AND SHALL NOT BE REPRODUCED,OR COPIED OR USED AS THE BASIS FOR THE MANUFACTURE OR SALE OF APPARATUS WITHOUT WRITTEN PERMISSION.

|             | ACAD REFERENCE NO. | 346-ENG-MASTER   |
|-------------|--------------------|------------------|
|             | DRAWN: J.LEE       | DATE: APR. 22/09 |
|             | CHECKED:           | DATE:            |
|             | SCALE: 1:1         | SHEET 1 OF 2     |
|             | DRAWING NUMBER     | ISSUE            |
| 346-ENG-MAS |                    | 1                |