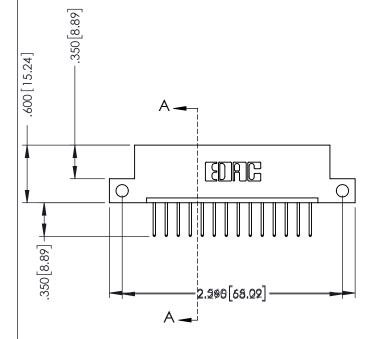

## **Contact Code 555**

## **Contact Code 556**

INSULATOR MATERIAL: THERMOPLASTIC POLYESTER, UL 94V-0 CONTACT MATERIAL; COPPER, NICKEL, TIN ALLOY CA-725 CONTACT PLATING: GOLD ON THE MATING AREA, TIN-LEAD

ON THE CONTACT TAILS, NICKEL UNDERPLATE

## 346/396 SERIES CARD EDGE CONNECTOR CONTACT CODE 555,556,558,559,560 DIMENSIONS

YOUR CONNECTION TO QUALITY & SERVICE

**EDAC INC** TORONTO, ONTARIO CANADA

THESE DRAWINGS AND SPECIFICATIONS ARE THE PROPERTY OF EDAC INC.,AND SHALL NOT BE REPRODUCED, OR COPIED OR USED AS THE BASIS FOR THE MANUFACTURE OR SALE OF APPARATUS WITHOUT WRITTEN PERMISSION.

|   | ACAD REFERENCE NO. | 346-ENG-MASTER   |
|---|--------------------|------------------|
|   | DRAWN: J.LEE       | DATE: APR. 22/09 |
| • | CHECKED:           | DATE:            |
|   | SCALE: 1:1         | SHEET 2 OF 2     |
|   | DRAWING NUMBER     | ISSUE            |
|   | 346-ENG-MASTER     | 1                |