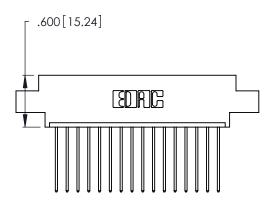

<u>Contact Dimensions:</u>
541-Wire Wrap .025 Sq. (0.64 Sq.) - Tail LG. =.750 (19.05)
.125 (3.18) Contact Spacing x .250 (6.35) Row Spacing

- INSULATOR MATERIAL: THERMOPLASTIC POLYESTER, UL 94V-0 CONTACT MATERIAL; COPPER, NICKEL, TIN\_ALLOY CA-725
- CONTACT PLATING: GOLD ON THE MATING AREA, TIN-LEAD ON THE CONTACT TAILS, NICKEL UNDERPLATE

THIS IS A C.A.D. GENERATED DRAWING DO NOT MAKE MANUAL REVISIONS TO MASTER.

1

346/396 SERIES CARD EDGE CONNECTOR PART NUMBER: 346-016-541-607

**EDAC INC** TORONTO, ONTARIO CANADA

THESE DRAWINGS AND SPECIFICATIONS ARE THE PROPERTY OF EDAC INC., AND SHALL NOT BE REPRODUCED, OR COPIED OR USED AS THE BASIS FOR THE MANUFACTURE OR SALE OF APPARATUS WITHOUT WRITTEN PERMISSION.