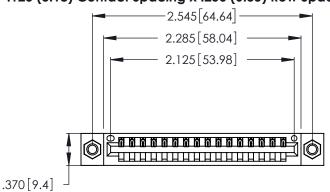

THIS IS A C.A.D. GENERATED DRAWING DO NOT MAKE MANUAL REVISIONS TO MASTER.

1

346/396 SERIES CARD EDGE CONNECTOR PART NUMBER: 346-016-541-607

**EDAC INC** TORONTO, ONTARIO CANADA

THESE DRAWINGS AND SPECIFICATIONS ARE THE PROPERTY OF EDAC INC., AND SHALL NOT BE REPRODUCED, OR COPIED OR USED AS THE BASIS FOR THE MANUFACTURE OR SALE OF APPARATUS WITHOUT WRITTEN PERMISSION.

| ACAD REFERENCE NO. |       | 346-ENG-MASTER   |       |
|--------------------|-------|------------------|-------|
| DRAWN:             | J.LEE | DATE: APR. 22/09 |       |
| CHECKED:           |       | DATE:            |       |
| SCALE:             | N.T.S | SHEET            | OF 2  |
| DRAWING NUMBER     |       |                  | ISSUE |
| 346-ENG-MASTER     |       |                  | 1     |