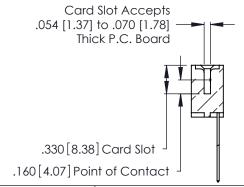

THIS IS A C.A.D. GENERATED DRAWING DO NOT MAKE MANUAL REVISIONS TO MASTER.

ISSUE NUMBER

ORIGINAL

1

**Contact Code 555** 

Contact Code 556

**Contact Code 558** 

**Contact Code 559** 

Contact Code 560

INSULATOR MATERIAL: THERMOPLASTIC POLYESTER, UL 94V-0 CONTACT MATERIAL; COPPER, NICKEL, TIN ALLOY CA-725 CONTACT PLATING: GOLD ON THE MATING AREA, TIN-LEAD

ON THE CONTACT TAILS, NICKEL UNDERPLATE

346/396 SERIES CARD EDGE CONNECTOR CONTACT CODE 555,556,558,559,560 DIMENSIONS

YOUR CONNECTION TO QUALITY & SERVICE

**EDAC INC** TORONTO, ONTARIO CANADA

THESE DRAWINGS AND SPECIFICATIONS ARE THE PROPERTY OF EDAC INC.,AND SHALL NOT BE REPRODUCED, OR COPIED OR USED AS THE BASIS FOR THE MANUFACTURE OR SALE OF APPARATUS WITHOUT WRITTEN PERMISSION.