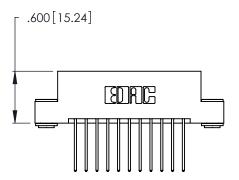

Card Slot Accepts .054 [1.37] to .070 [1.78] Thick P.C. Board

.330 [8.38] Card Slot

THIS IS A C.A.D. GENERATED DRAWING DO NOT MAKE MANUAL REVISIONS TO MASTER.

ISSUE NUMBER

ORIGINAL

1

**Contact Code 555** 

Contact Code 556