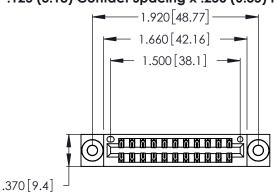

<u>Contact Dimensions:</u>
540-Wire Wrap .025 Sq. (0.64 Sq.) - Tail LG. =.560 (14.22) .125 (3.18) Contact Spacing x .250 (6.35) Row Spacing

- INSULATOR MATERIAL: THERMOPLASTIC POLYESTER, UL 94V-0 CONTACT MATERIAL; COPPER, NICKEL, TIN\_ALLOY CA-725
- CONTACT PLATING: GOLD ON THE MATING AREA, TIN-LEAD ON THE CONTACT TAILS, NICKEL UNDERPLATE

Card Slot Accepts .054 [1.37] to .070 [1.78] Thick P.C. Board

.330 [8.38] Card Slot

THIS IS A C.A.D. GENERATED DRAWING DO NOT MAKE MANUAL REVISIONS TO MASTER.

ISSUE NUMBER

ORIGINAL

1

**Contact Code 555** 

Contact Code 556