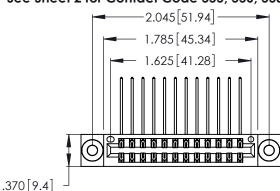

Contact Dimensions:
559-90 Degree Bend (Code 541 Contacts)
See Sheet 2 for Contact Code 555, 556, 558, 559, 560 Dimensions

- INSULATOR MATERIAL: THERMOPLASTIC POLYESTER, UL 94V-0 CONTACT MATERIAL; COPPER, NICKEL, TIN ALLOY CA-725
- CONTACT PLATING: GOLD ON THE MATING AREA, TIN-LEAD ON THE CONTACT TAILS, NICKEL UNDERPLATE

THIS IS A C.A.D. GENERATED DRAWING DO NOT MAKE MANUAL REVISIONS TO MASTER.

| 346/396 SERIES CARD EDGE CONNECTOR |
|------------------------------------|
| PART NUMBER: 346-024-559-203       |

**EDAC INC** TORONTO, ONTARIO CANADA