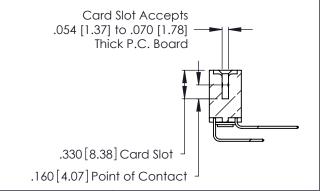

Contact Dimensions:
559-90 Degree Bend (Code 541 Contacts)
See Sheet 2 for Contact Code 555, 556, 558, 559, 560 Dimensions

- INSULATOR MATERIAL: THERMOPLASTIC POLYESTER, UL 94V-0 CONTACT MATERIAL; COPPER, NICKEL, TIN ALLOY CA-725
- CONTACT PLATING: GOLD ON THE MATING AREA, TIN-LEAD ON THE CONTACT TAILS, NICKEL UNDERPLATE

**Contact Code 560** 

INSULATOR MATERIAL: THERMOPLASTIC POLYESTER, UL 94V-0 CONTACT MATERIAL; COPPER, NICKEL, TIN ALLOY CA-725 CONTACT PLATING: GOLD ON THE MATING AREA, TIN-LEAD

ON THE CONTACT TAILS, NICKEL UNDERPLATE