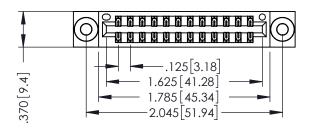

THIS IS A C.A.D. GENERATED DRAWING DO NOT MAKE MANUAL REVISIONS TO MASTER.

ISSUE NUMBER

ORIGINAL

1

INSULATOR MATERIAL: THERMOPLASTIC POLYESTER, UL 94V-0 CONTACT MATERIAL; COPPER, NICKEL, TIN ALLOY CA-725 CONTACT PLATING: GOLD ON THE MATING AREA, TIN-LEAD

ON THE CONTACT TAILS, NICKEL UNDERPLATE

346/396 SERIES CARD EDGE CONNECTOR PART NUMBER: 346-024-560-203

YOUR CONNECTION TO QUALITY & SERVICE

**EDAC INC** TORONTO, ONTARIO CANADA

THESE DRAWINGS AND SPECIFICATIONS ARE THE PROPERTY OF EDAC INC.,AND SHALL NOT BE REPRODUCED, OR COPIED OR USED AS THE BASIS FOR THE MANUFACTURE OR SALE OF APPARATUS WITHOUT WRITTEN PERMISSION.

## 346/396 SERIES CARD EDGE CONNECTOR CONTACT CODE 555,556,558,559,560 DIMENSIONS

YOUR CONNECTION TO QUALITY & SERVICE

**EDAC INC** TORONTO, ONTARIO CANADA

THESE DRAWINGS AND SPECIFICATIONS ARE THE PROPERTY OF EDAC INC.,AND SHALL NOT BE REPRODUCED, OR COPIED OR USED AS THE BASIS FOR THE MANUFACTURE OR SALE OF APPARATUS WITHOUT WRITTEN PERMISSION.