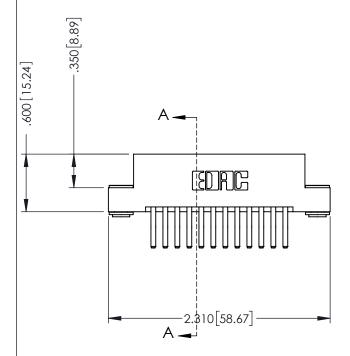

THIS IS A C.A.D. GENERATED DRAWING DO NOT MAKE MANUAL REVISIONS TO MASTER.



ISSUE NUMBER

ORIGINAL

1





INSULATOR MATERIAL: THERMOPLASTIC POLYESTER, UL 94V-0 CONTACT MATERIAL; COPPER, NICKEL, TIN ALLOY CA-725 CONTACT PLATING: GOLD ON THE MATING AREA, TIN-LEAD

ON THE CONTACT TAILS, NICKEL UNDERPLATE

346/396 SERIES CARD EDGE CONNECTOR PART NUMBER: 346-024-560-203

YOUR CONNECTION TO QUALITY & SERVICE

**EDAC INC** TORONTO, ONTARIO CANADA

THESE DRAWINGS AND SPECIFICATIONS ARE THE PROPERTY OF EDAC INC.,AND SHALL NOT BE REPRODUCED, OR COPIED OR USED AS THE BASIS FOR THE MANUFACTURE OR SALE OF APPARATUS WITHOUT WRITTEN PERMISSION.

| ACAD REFERENCE NO. |       | 346-ENG-MASTER |           |
|--------------------|-------|----------------|-----------|
| DRAWN:             | J.LEE | DATE: AF       | PR. 22/09 |
| CHECKED:           |       | DATE:          |           |
| SCALE:             | 1: