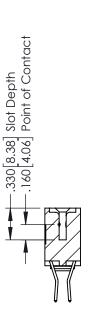

## **Contact Code 555**

## **Contact Code 556**

INSULATOR MATERIAL: THERMOPLASTIC POLYESTER, UL 94V-0 CONTACT MATERIAL; COPPER, NICKEL, TIN ALLOY CA-725 CONTACT PLATING: GOLD ON THE MATING AREA, TIN-LEAD

ON THE CONTACT TAILS, NICKEL UNDERPLATE