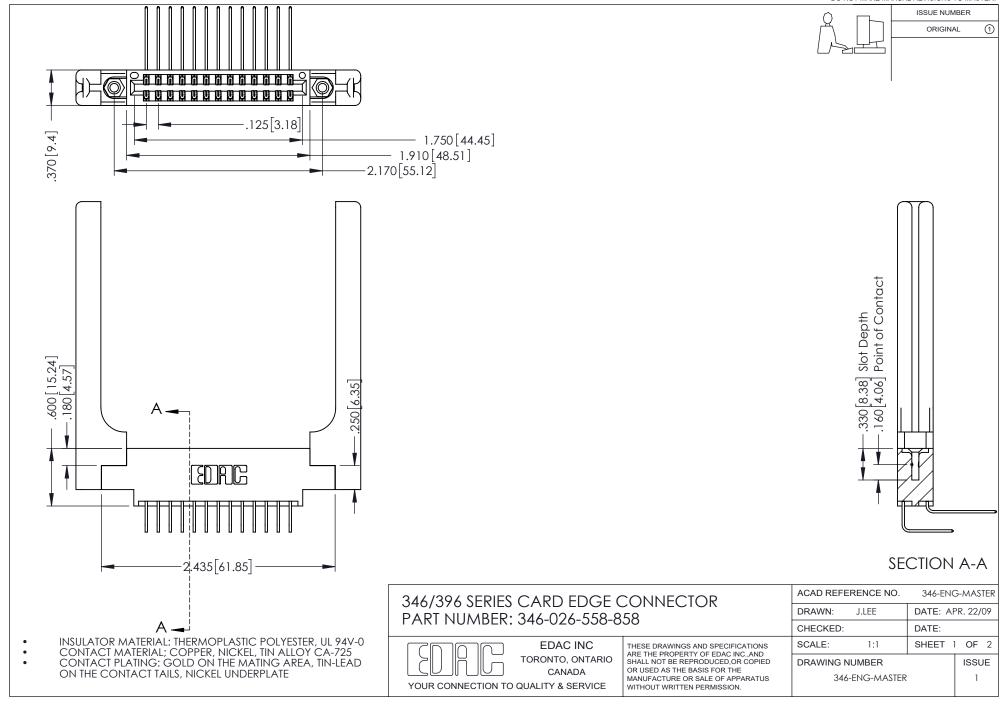

## **Contact Code 556**

INSULATOR MATERIAL: THERMOPLASTIC POLYESTER, UL 94V-0 CONTACT MATERIAL; COPPER, NICKEL, TIN ALLOY CA-725 CONTACT PLATING: GOLD ON THE MATING AREA, TIN-LEAD

ON THE CONTACT TAILS, NICKEL UNDERPLATE

## 346/396 SERIES CARD EDGE CONNECTOR CONTACT CODE 555,556,558,559,560 DIMENSIONS

YOUR CONNECTION TO QUALITY & SERVICE

**EDAC INC** TORONTO, ONTARIO CANADA

THESE DRAWINGS AND SPECIFICATIONS ARE THE PROPERTY OF EDAC INC.,AND SHALL NOT BE REPRODUCED, OR COPIED OR USED AS THE BASIS FOR THE MANUFACTURE OR SALE OF APPARATUS WITHOUT WRITTEN PERMISSION.