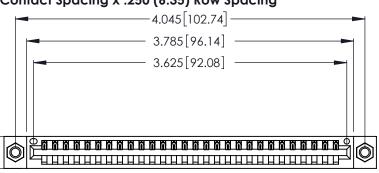

<u>Contact Dimensions:</u>
520-P.C. Tail .030x.018 (0.76x0.46) - Tail LG. = .175 (4.45) .125 (3.18) Contact Spacing x .250 (6.35) Row Spacing

.370 [9.4]

.600 [15.24] EDING

THIS IS A C.A.D. GENERATED DRAWING DO NOT MAKE MANUAL REVISIONS TO MASTER.

Card Slot Accepts .054 [1.37] to .070 [1.78] Thick P.C. Board

.330 [8.38] Card Slot .160 [4.07] Point of Contact ISSUE NUMBER

1

ORIGINAL

346/396 SERIES CARD EDGE CONNECTOR PART NUMBER: 346-028-520-607

YOUR CONNECTION TO QUALITY & SERVICE