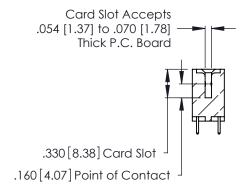

**Contact Code 560** 

INSULATOR MATERIAL: THERMOPLASTIC POLYESTER, UL 94V-0 CONTACT MATERIAL; COPPER, NICKEL, TIN ALLOY CA-725 CONTACT PLATING: GOLD ON THE MATING AREA, TIN-LEAD

ON THE CONTACT TAILS, NICKEL UNDERPLATE

346/396 SERIES CARD EDGE CONNECTOR CONTACT CODE 555,556,558,559,560 DIMENSIONS

YOUR CONNECTION TO QUALITY & SERVICE

**EDAC INC** TORONTO, ONTARIO CANADA

THESE DRAWINGS AND SPECIFICATIONS ARE THE PROPERTY OF EDAC INC.,AND SHALL NOT BE REPRODUCED, OR COPIED OR USED AS THE BASIS FOR THE MANUFACTURE OR SALE OF APPARATUS WITHOUT WRITTEN PERMISSION.