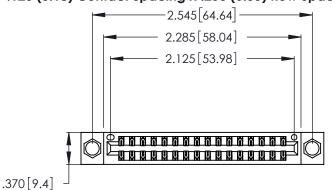

Contact Dimensions: 521-P.C. Tail .025 Sq. (0.64 Sq.) - Tail LG. =.150 (3.81) .125 (3.18) Contact Spacing x .250 (6.35) Row Spacing

- INSULATOR MATERIAL: THERMOPLASTIC POLYESTER, UL 94V-0 CONTACT MATERIAL; COPPER, NICKEL, TIN ALLOY CA-725
- CONTACT PLATING: GOLD ON THE MATING AREA, TIN-LEAD ON THE CONTACT TAILS, NICKEL UNDERPLATE

THIS IS A C.A.D. GENERATED DRAWING DO NOT MAKE MANUAL REVISIONS TO MASTER.

| 346/396 SERIES CARD EDGE CONNECTOR |
|------------------------------------|
| PART NUMBER: 346-032-521-204       |

**EDAC INC** TORONTO, ONTARIO CANADA