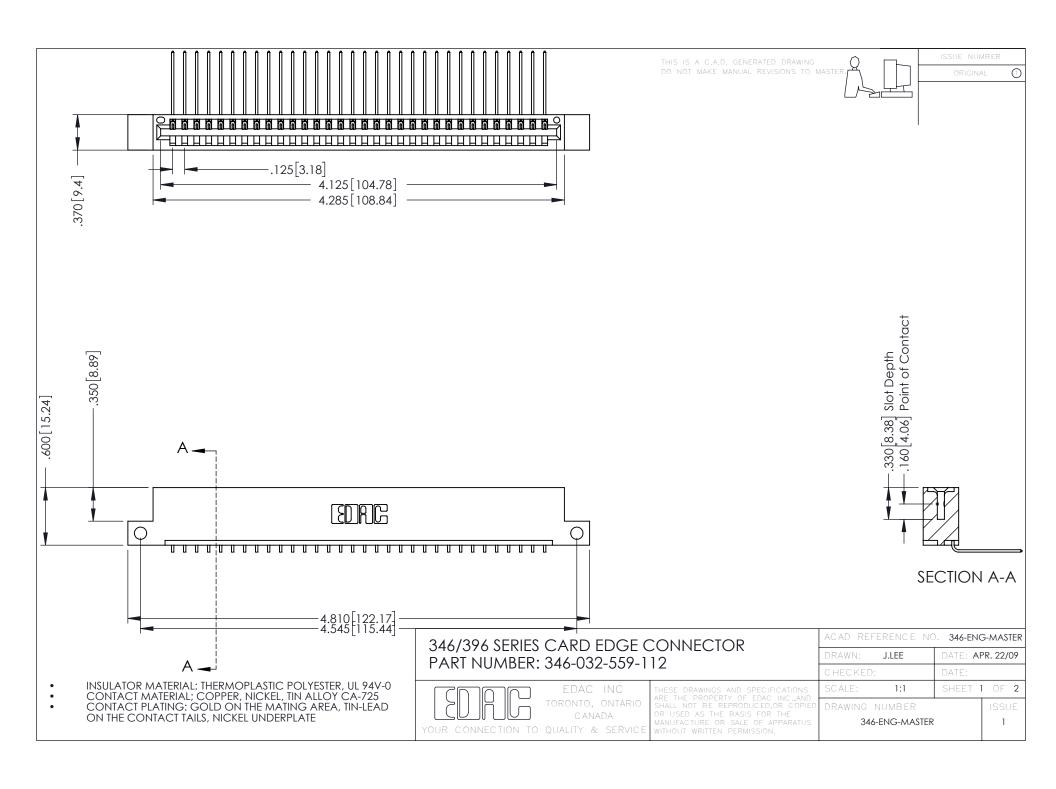

**Contact Code 555** 

**Contact Code 556** 

INSULATOR MATERIAL: THERMOPLASTIC POLYESTER, UL 94V-0 CONTACT MATERIAL; COPPER, NICKEL, TIN ALLOY CA-725

CONTACT PLATING: GOLD ON THE MATING AREA, TIN-LEAD ON THE CONTACT TAILS, NICKEL UNDERPLATE

## 346/396 SERIES CARD EDGE CONNECTOR CONTACT CODE 555,556,558,559,560 DIMENSIONS

YOUR CONNECTION TO QUALITY & SERVICE

|   | ACAD REFERENCE NO. 346-ENG-MASTER |                  |
|---|-----------------------------------|------------------|
|   | DRAWN: J.LEE                      | DATE: APR. 22/09 |
|   | CHECKED:                          | DATE:            |
|   | SCALE: 1:1                        | SHEET 2 OF 2     |
| D | DRAWING NUMBER                    | ISSUE            |