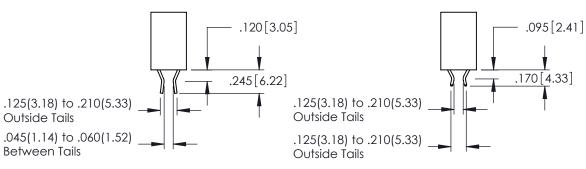

## 346/396 SERIES CARD EDGE CONNECTOR CONTACT CODE 555,556,558,559,560 DIMENSIONS

YOUR CONNECTION TO QUALITY & SERVICE

|   | ACAD REFERENCE NO. 346-ENG-MASTER |                  |
|---|-----------------------------------|------------------|
|   | DRAWN: J.LEE                      | DATE: APR. 22/09 |
|   | CHECKED:                          | DATE:            |
|   | SCALE: 1:1                        | SHEET 2 OF 2     |
| D | DRAWING NUMBER                    | ISSUE            |