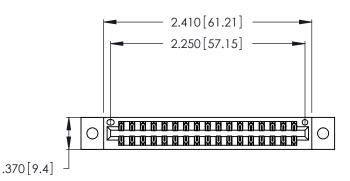

<u>Contact Dimensions:</u>
526-P.C. Tail .018 Sq. (0.46 Sq.) - Tail LG. =.350 (8.89)
.125 (3.18) Contact Spacing x .250 (6.35) Row Spacing

- INSULATOR MATERIAL: THERMOPLASTIC POLYESTER, UL 94V-0 CONTACT MATERIAL; COPPER, NICKEL, TIN\_ALLOY CA-725
- CONTACT PLATING: GOLD ON THE MATING AREA, TIN-LEAD ON THE CONTACT TAILS, NICKEL UNDERPLATE

THIS IS A C.A.D. GENERATED DRAWING DO NOT MAKE MANUAL REVISIONS TO MASTER.

1

| 346/396 SERIES CARD EDGE CONNECTOR |
|------------------------------------|
| PART NUMBER: 346-034-526-202       |

**EDAC INC** TORONTO, ONTARIO CANADA