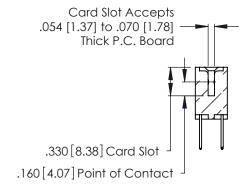

Contact Code 560

INSULATOR MATERIAL: THERMOPLASTIC POLYESTER, UL 94V-0 CONTACT MATERIAL; COPPER, NICKEL, TIN ALLOY CA-725 CONTACT PLATING: GOLD ON THE MATING AREA, TIN-LEAD

ON THE CONTACT TAILS, NICKEL UNDERPLATE

346/396 SERIES CARD EDGE CONNECTOR CONTACT CODE 555,556,558,559,560 DIMENSIONS

YOUR CONNECTION TO QUALITY & SERVICE

**EDAC INC** TORONTO, ONTARIO CANADA

THESE DRAWINGS AND SPECIFICATIONS ARE THE PROPERTY OF EDAC INC.,AND SHALL NOT BE REPRODUCED, OR COPIED OR USED AS THE BASIS FOR THE MANUFACTURE OR SALE OF APPARATUS WITHOUT WRITTEN PERMISSION.