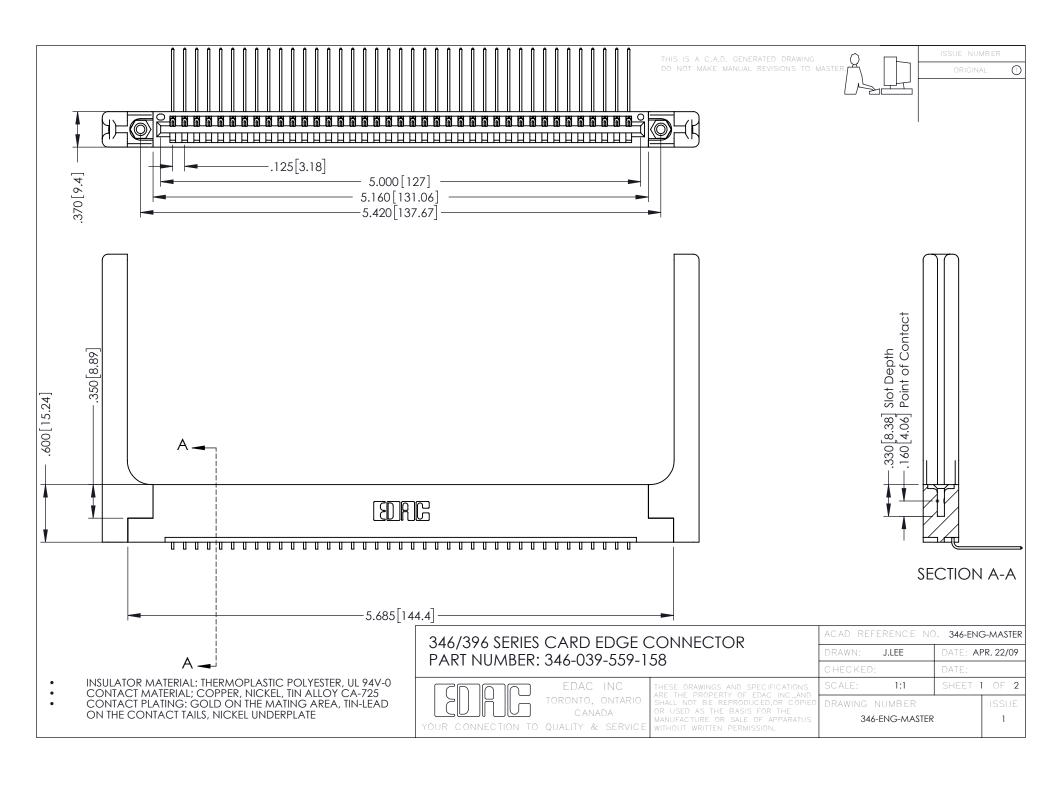

**Contact Code 555** 

**Contact Code 556** 

INSULATOR MATERIAL: THERMOPLASTIC POLYESTER, UL 94V-0 CONTACT MATERIAL; COPPER, NICKEL, TIN ALLOY CA-725

CONTACT PLATING: GOLD ON THE MATING AREA, TIN-LEAD ON THE CONTACT TAILS, NICKEL UNDERPLATE

## 346/396 SERIES CARD EDGE CONNECTOR CONTACT CODE 555,556,558,559,560 DIMENSIONS

YOUR CONNECTION TO QUALITY & SERVICE

|   | ACAD REFERENCE NO. 346-ENG-MASTER |                         |
|---|-----------------------------------|-------------------------|
|   | DRAWN: J.LEE                      | DATE: <b>APR. 22/09</b> |
|   | CHECKED:                          | DATE:                   |
|   | SCALE: 1:1                        | SHEET 2 OF 2            |
| D | DRAWING NUMBER                    | ISSUE                   |

346-ENG-MASTER