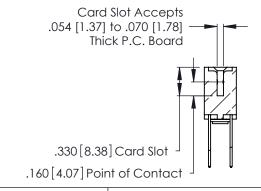

THIS IS A C.A.D. GENERATED DRAWING DO NOT MAKE MANUAL REVISIONS TO MASTER.

ISSUE NUMBER

ORIGINAL

1

**Contact Code 555** 

Contact Code 556

**Contact Code 558** 

**Contact Code 559** 

**Contact Code 560** 

INSULATOR MATERIAL: THERMOPLASTIC POLYESTER, UL 94V-0 CONTACT MATERIAL; COPPER, NICKEL, TIN ALLOY CA-725 CONTACT PLATING: GOLD ON THE MATING AREA, TIN-LEAD

ON THE CONTACT TAILS, NICKEL UNDERPLATE

346/396 SERIES CARD EDGE CONNECTOR CONTACT CODE 555,556,558,559,560 DIMENSIONS

YOUR CONNECTION TO QUALITY & SERVICE

**EDAC INC** TORONTO, ONTARIO CANADA

THESE DRAWINGS AND SPECIFICATIONS ARE THE PROPERTY OF EDAC INC.,AND SHALL NOT BE REPRODUCED, OR COPIED OR USED AS THE BASIS FOR THE MANUFACTURE OR SALE OF APPARATUS WITHOUT WRITTEN PERMISSION.

|   | ACAD REFERENCE NO. | 346-ENG-MASTER   |  |
|---|--------------------|------------------|--|
| ) | DRAWN: J.LEE       | DATE: APR. 22/09 |  |
|   | CHECKED:           | DATE:            |  |
|   | SCALE: 1:1         | SHEET 2 OF 2     |  |
|   | DRAWING NUMBER     | ISSUE            |  |
|   | 346-ENG-MASTER     | 1                |  |