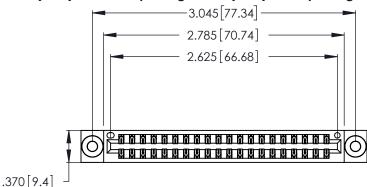

THIS IS A C.A.D. GENERATED DRAWING DO NOT MAKE MANUAL REVISIONS TO MASTER.

346/396 SERIES CARD EDGE CONNECTOR PART NUMBER: 346-040-540-203

**EDAC INC** TORONTO, ONTARIO CANADA

THESE DRAWINGS AND SPECIFICATIONS ARE THE PROPERTY OF EDAC INC.,AND SHALL NOT BE REPRODUCED, OR COPIED OR USED AS THE BASIS FOR THE MANUFACTURE OR SALE OF APPARATUS WITHOUT WRITTEN PERMISSION.

| ACAD REFERENCE NO. |       | 346-ENG-MASTER   |       |
|--------------------|-------|------------------|-------|
| DRAWN: J.LI        | ΞE    | DATE: APR. 22/09 |       |
| CHECKED:           |       | DATE:            |       |
| SCALE:             | N.T.S | SHEET 1          | OF 2  |
| DRAWING NUMBER     |       |                  | ISSUE |
| 346-ENG-MASTER     |       |                  | 1     |