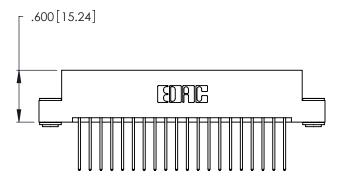

THIS IS A C.A.D. GENERATED DRAWING DO NOT MAKE MANUAL REVISIONS TO MASTER.

346/396 SERIES CARD EDGE CONNECTOR PART NUMBER: 346-040-540-203

**EDAC INC** TORONTO, ONTARIO CANADA

THESE DRAWINGS AND SPECIFICATIONS ARE THE PROPERTY OF EDAC INC.,AND SHALL NOT BE REPRODUCED, OR COPIED OR USED AS THE BASIS FOR THE MANUFACTURE OR SALE OF APPARATUS WITHOUT WRITTEN PERMISSION.

| ACAD REFERENCE NO. |       | 346-ENG-MASTER   |       |
|--------------------|-------|------------------|-------|
| DRAWN: J.LI        | ΞE    | DATE: APR. 22/09 |       |
| CHECKED:           |       | DATE:            |       |
| SCALE:             | N.T.S | SHEET 1          | OF 2  |
| DRAWING NUMBER     |       |                  | ISSUE |
| 346-ENG-MASTER     |       |                  | 1     |