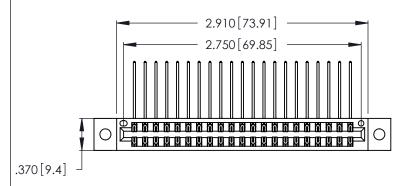

| 346/396 SERIES CARD EDGE CONNECTOR |
|------------------------------------|
| PART NUMBER: 346-042-559-802       |

YOUR CONNECTION TO QUALITY & SERVICE

**EDAC INC** TORONTO, ONTARIO CANADA

THESE DRAWINGS AND SPECIFICATIONS ARE THE PROPERTY OF EDAC INC., AND SHALL NOT BE REPRODUCED, OR COPIED OR USED AS THE BASIS FOR THE MANUFACTURE OR SALE OF APPARATUS WITHOUT WRITTEN PERMISSION.

Contact Dimensions:
559-90 Degree Bend (Code 541 Contacts)
See Sheet 2 for Contact Code 555, 556, 558, 559, 560 Dimensions

THIS IS A C.A.D. GENERATED DRAWING DO NOT MAKE MANUAL REVISIONS TO MASTER.

- INSULATOR MATERIAL: THERMOPLASTIC POLYESTER, UL 94V-0 CONTACT MATERIAL; COPPER, NICKEL, TIN ALLOY CA-725
- CONTACT PLATING: GOLD ON THE MATING AREA, TIN-LEAD ON THE CONTACT TAILS, NICKEL UNDERPLATE