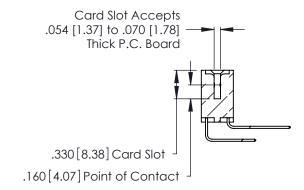

346/396 SERIES CARD EDGE CONNECTOR CONTACT CODE 555,556,558,559,560 DIMENSIONS

YOUR CONNECTION TO QUALITY & SERVICE

**EDAC INC** TORONTO, ONTARIO CANADA

THESE DRAWINGS AND SPECIFICATIONS ARE THE PROPERTY OF EDAC INC.,AND SHALL NOT BE REPRODUCED, OR COPIED OR USED AS THE BASIS FOR THE MANUFACTURE OR SALE OF APPARATUS WITHOUT WRITTEN PERMISSION.

**Contact Code 560** 

INSULATOR MATERIAL: THERMOPLASTIC POLYESTER, UL 94V-0 CONTACT MATERIAL; COPPER, NICKEL, TIN ALLOY CA-725 CONTACT PLATING: GOLD ON THE MATING AREA, TIN-LEAD

ON THE CONTACT TAILS, NICKEL UNDERPLATE