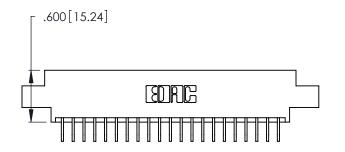

| 346/396 SERIES CARD EDGE CONNECTOR |
|------------------------------------|
| PART NUMBER: 346-042-559-802       |

YOUR CONNECTION TO QUALITY & SERVICE

**EDAC INC** TORONTO, ONTARIO CANADA

THESE DRAWINGS AND SPECIFICATIONS ARE THE PROPERTY OF EDAC INC., AND SHALL NOT BE REPRODUCED, OR COPIED OR USED AS THE BASIS FOR THE MANUFACTURE OR SALE OF APPARATUS WITHOUT WRITTEN PERMISSION.

Contact Dimensions:
559-90 Degree Bend (Code 541 Contacts)
See Sheet 2 for Contact Code 555, 556, 558, 559, 560 Dimensions

THIS IS A C.A.D. GENERATED DRAWING DO NOT MAKE MANUAL REVISIONS TO MASTER.

- INSULATOR MATERIAL: THERMOPLASTIC POLYESTER, UL 94V-0 CONTACT MATERIAL; COPPER, NICKEL, TIN ALLOY CA-725
- CONTACT PLATING: GOLD ON THE MATING AREA, TIN-LEAD ON THE CONTACT TAILS, NICKEL UNDERPLATE