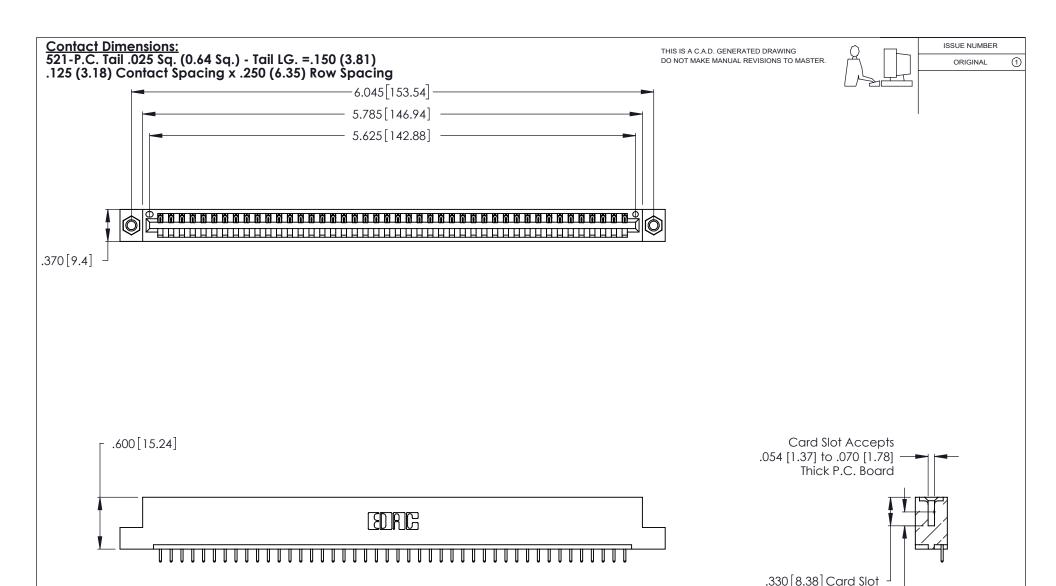

INSULATOR MATERIAL: THERMOPLASTIC POLYESTER, UL 94V-0 CONTACT MATERIAL; COPPER, NICKEL, TIN ALLOY CA-725

CONTACT PLATING: GOLD ON THE MATING AREA, TIN-LEAD ON THE CONTACT TAILS, NICKEL UNDERPLATE

| 346/396 SERIES CARD EDGE CONNECTOR |
|------------------------------------|
| PART NUMBER: 346-044-521-107       |

346/396 SERIES CARD EDGE CONNECTOR CONTACT CODE 555,556,558,559,560 DIMENSIONS

YOUR CONNECTION TO QUALITY & SERVICE

**EDAC INC** TORONTO, ONTARIO CANADA

THESE DRAWINGS AND SPECIFICATIONS ARE THE PROPERTY OF EDAC INC.,AND SHALL NOT BE REPRODUCED, OR COPIED OR USED AS THE BASIS FOR THE MANUFACTURE OR SALE OF APPARATUS WITHOUT WRITTEN PERMISSION.