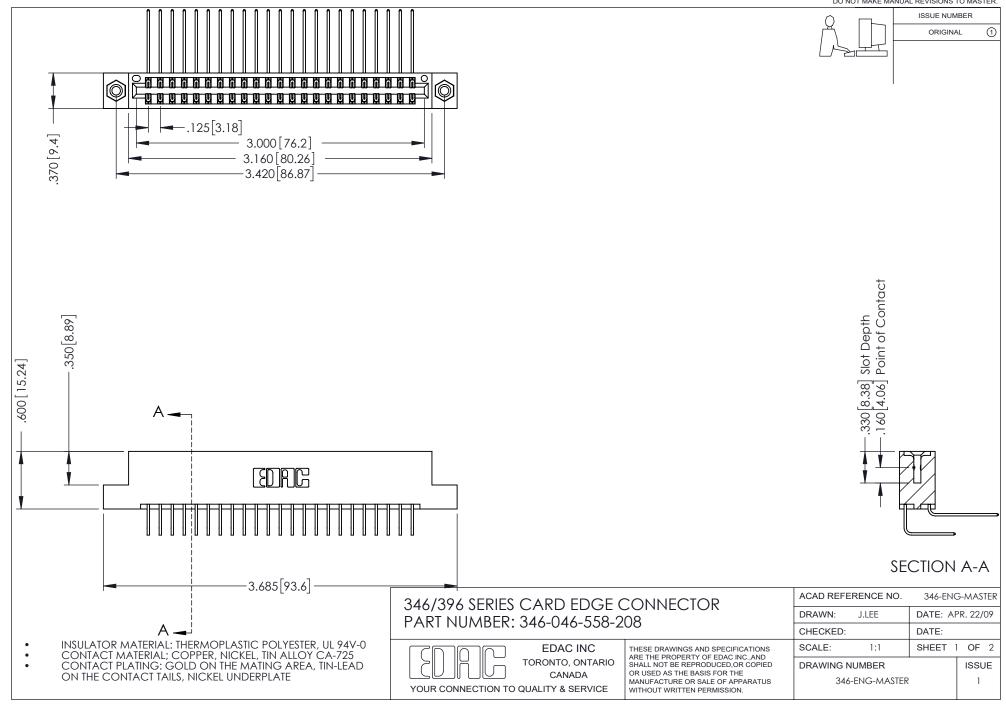

## **Contact Code 556**

INSULATOR MATERIAL: THERMOPLASTIC POLYESTER, UL 94V-0 CONTACT MATERIAL; COPPER, NICKEL, TIN ALLOY CA-725 CONTACT PLATING: GOLD ON THE MATING AREA, TIN-LEAD

ON THE CONTACT TAILS, NICKEL UNDERPLATE

## 346/396 SERIES CARD EDGE CONNECTOR CONTACT CODE 555,556,558,559,560 DIMENSIONS

YOUR CONNECTION TO QUALITY & SERVICE

**EDAC INC** TORONTO, ONTARIO CANADA

THESE DRAWINGS AND SPECIFICATIONS ARE THE PROPERTY OF EDAC INC.,AND SHALL NOT BE REPRODUCED, OR COPIED OR USED AS THE BASIS FOR THE MANUFACTURE OR SALE OF APPARATUS WITHOUT WRITTEN PERMISSION.