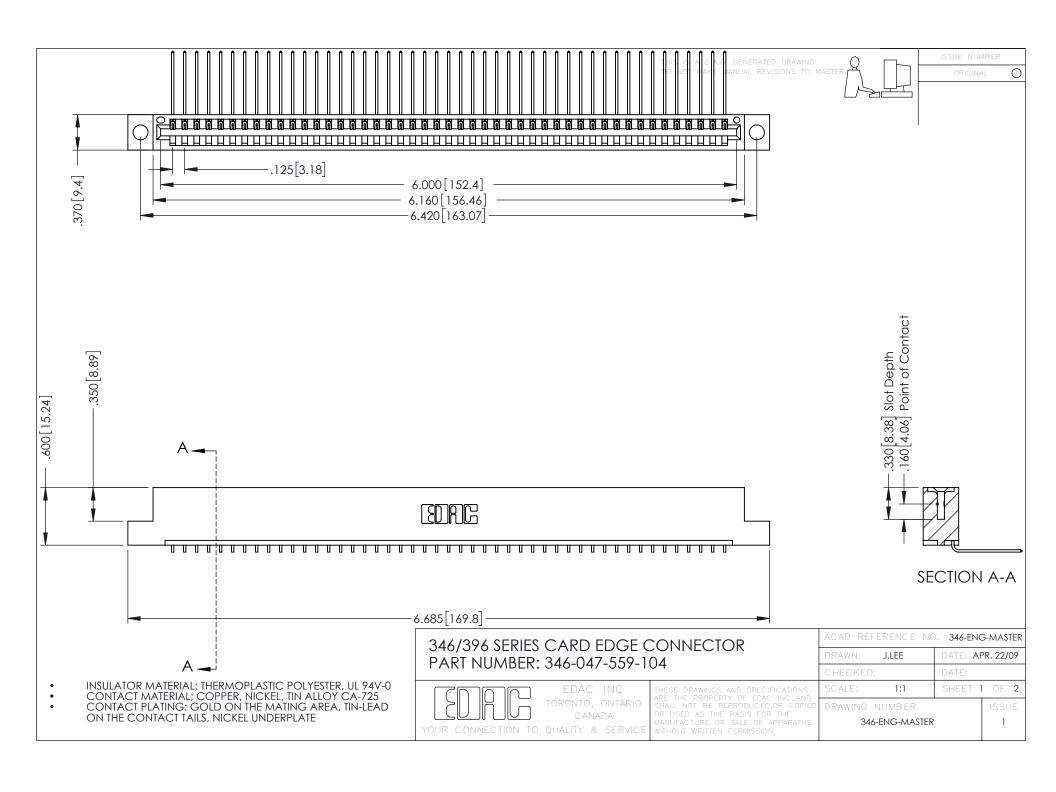

**Contact Code 555** 

**Contact Code 556** 

INSULATOR MATERIAL: THERMOPLASTIC POLYESTER, UL 94V-0 CONTACT MATERIAL; COPPER, NICKEL, TIN ALLOY CA-725

CONTACT PLATING: GOLD ON THE MATING AREA, TIN-LEAD ON THE CONTACT TAILS, NICKEL UNDERPLATE

## 346/396 SERIES CARD EDGE CONNECTOR CONTACT CODE 555,556,558,559,560 DIMENSIONS

YOUR CONNECTION TO QUALITY & SERVICE

|   | ACAD REFERENCE NO. 346-ENG-MASTER |                         |
|---|-----------------------------------|-------------------------|
|   | DRAWN: J.LEE                      | DATE: <b>APR. 22/09</b> |
|   | CHECKED:                          | DATE:                   |
|   | SCALE: 1:1                        | SHEET 2 OF 2            |
| D | DRAWING NUMBER                    | ISSUE                   |