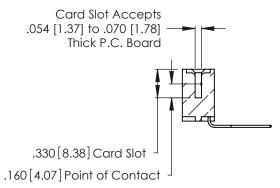

Contact Dimensions:
559-90 Degree Bend (Code 541 Contacts)
See Sheet 2 for Contact Code 555, 556, 558, 559, 560 Dimensions THIS IS A C.A.D. GENERATED DRAWING DO NOT MAKE MANUAL REVISIONS TO MASTER. -6.420[163.07] 6.160[156.46] 6.000 [152.4]

.600 [15.24]

INSULATOR MATERIAL: THERMOPLASTIC POLYESTER, UL 94V-0 CONTACT MATERIAL; COPPER, NICKEL, TIN ALLOY CA-725

.370 [9.4]

CONTACT PLATING: GOLD ON THE MATING AREA, TIN-LEAD ON THE CONTACT TAILS, NICKEL UNDERPLATE