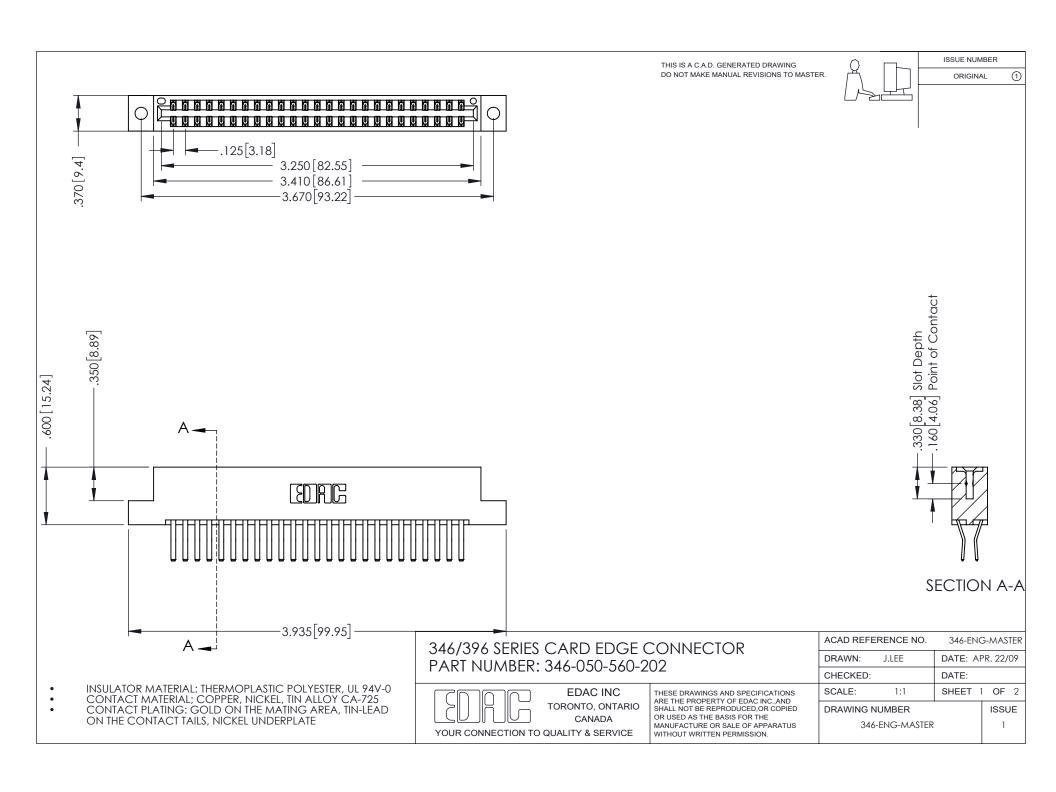

THIS IS A C.A.D. GENERATED DRAWING DO NOT MAKE MANUAL REVISIONS TO MASTER.

ORIGINAL 1

ISSUE NUMBER

**Contact Code 555** 

**Contact Code 556** 

INSULATOR MATERIAL: THERMOPLASTIC POLYESTER, UL 94V-0 CONTACT MATERIAL; COPPER, NICKEL, TIN ALLOY CA-725 CONTACT PLATING: GOLD ON THE MATING AREA, TIN-LEAD

ON THE CONTACT TAILS, NICKEL UNDERPLATE

## 346/396 SERIES CARD EDGE CONNECTOR CONTACT CODE 555,556,558,559,560 DIMENSIONS

YOUR CONNECTION TO QUALITY & SERVICE

**EDAC INC** TORONTO, ONTARIO CANADA

THESE DRAWINGS AND SPECIFICATIONS ARE THE PROPERTY OF EDAC INC.,AND SHALL NOT BE REPRODUCED, OR COPIED OR USED AS THE BASIS FOR THE MANUFACTURE OR SALE OF APPARATUS WITHOUT WRITTEN PERMISSION.

|   | ACAD REFERENCE NO. | 346-ENG-MASTER   |
|---|--------------------|------------------|
|   | DRAWN: J.LEE       | DATE: APR. 22/09 |
| ) | CHECKED:           | DATE:            |
|   | SCALE: 1:1         | SHEET 2 OF 2     |
|   | DRAWING NUMBER     | ISSUE            |
|   | 346-ENG-MASTER     | 1                |