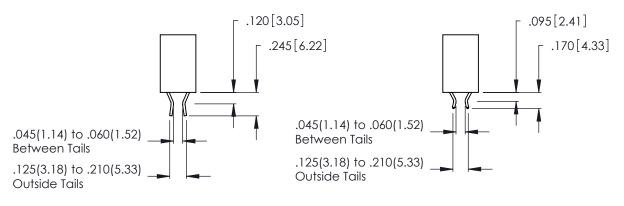

346-ENG-MASTER

INSULATOR MATERIAL: THERMOPLASTIC POLYESTER, UL 94V-0

THIS IS A C.A.D. GENERATED DRAWING DO NOT MAKE MANUAL REVISIONS TO MASTER.

ISSUE NUMBER

ORIGINAL

1

**Contact Code 555** 

Contact Code 556

**Contact Code 558** 

**Contact Code 559** 

**Contact Code 560** 

INSULATOR MATERIAL: THERMOPLASTIC POLYESTER, UL 94V-0 CONTACT MATERIAL; COPPER, NICKEL, TIN ALLOY CA-725 CONTACT PLATING: GOLD ON THE MATING AREA, TIN-LEAD

ON THE CONTACT TAILS, NICKEL UNDERPLATE

346/396 SERIES CARD EDGE CONNECTOR CONTACT CODE 555,556,558,559,560 DIMENSIONS

YOUR CONNECTION TO QUALITY & SERVICE

**EDAC INC** TORONTO, ONTARIO CANADA

THESE DRAWINGS AND SPECIFICATIONS ARE THE PROPERTY OF EDAC INC.,AND SHALL NOT BE REPRODUCED, OR COPIED OR USED AS THE BASIS FOR THE MANUFACTURE OR SALE OF APPARATUS WITHOUT WRITTEN PERMISSION.