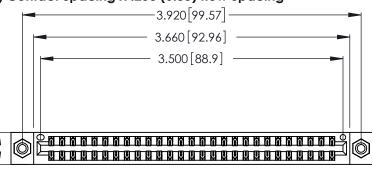

Contact Dimensions: 521-P.C. Tail .025 Sq. (0.64 Sq.) - Tail LG. =.150 (3.81) .125 (3.18) Contact Spacing x .250 (6.35) Row Spacing

.370 [9.4]

.600 [15.24]

THIS IS A C.A.D. GENERATED DRAWING DO NOT MAKE MANUAL REVISIONS TO MASTER.

Card Slot Accepts .054 [1.37] to .070 [1.78] Thick P.C. Board

.330 [8.38] Card Slot .160 [4.07] Point of Contact ISSUE NUMBER ORIGINAL 1

346/396 SERIES CARD EDGE CONNECTOR PART NUMBER: 346-054-521-808

CONTACT MATERIAL; COPPER, NICKEL, TIN ALLOY CA-725 CONTACT PLATING: GOLD ON THE MATING AREA, TIN-LEAD ON THE CONTACT TAILS, NICKEL UNDERPLATE YOUR CONNECTION TO QUALITY & SERVICE