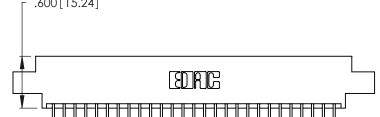

Contact Dimensions: 521-P.C. Tail .025 Sq. (0.64 Sq.) - Tail LG. =.150 (3.81) .125 (3.18) Contact Spacing x .250 (6.35) Row Spacing

.370 [9.4]

.600 [15.24]

THIS IS A C.A.D. GENERATED DRAWING DO NOT MAKE MANUAL REVISIONS TO MASTER.

Card Slot Accepts .054 [1.37] to .070 [1.78] Thick P.C. Board

.330 [8.38] Card Slot .160 [4.07] Point of Contact ISSUE NUMBER ORIGINAL 1

346/396 SERIES CARD EDGE CONNECTOR PART NUMBER: 346-054-521-808

CONTACT MATERIAL; COPPER, NICKEL, TIN ALLOY CA-725 CONTACT PLATING: GOLD ON THE MATING AREA, TIN-LEAD ON THE CONTACT TAILS, NICKEL UNDERPLATE YOUR CONNECTION TO QUALITY & SERVICE