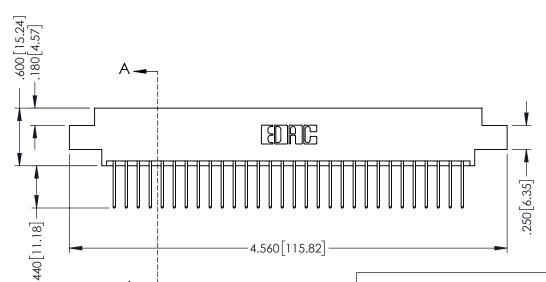

## **Contact Code 555**

## **Contact Code 556**

INSULATOR MATERIAL: THERMOPLASTIC POLYESTER, UL 94V-0 CONTACT MATERIAL; COPPER, NICKEL, TIN ALLOY CA-725 CONTACT PLATING: GOLD ON THE MATING AREA, TIN-LEAD

ON THE CONTACT TAILS, NICKEL UNDERPLATE

## 346/396 SERIES CARD EDGE CONNECTOR CONTACT CODE 555,556,558,559,560 DIMENSIONS

YOUR CONNECTION TO QUALITY & SERVICE

**EDAC INC** TORONTO, ONTARIO CANADA

THESE DRAWINGS AND SPECIFICATIONS ARE THE PROPERTY OF EDAC INC.,AND SHALL NOT BE REPRODUCED, OR COPIED OR USED AS THE BASIS FOR THE MANUFACTURE OR SALE OF APPARATUS WITHOUT WRITTEN PERMISSION.

|   | ACAD REFERENCE NO. | 346-ENG-MASTER   |
|---|--------------------|------------------|
|   | DRAWN: J.LEE       | DATE: APR. 22/09 |
| ) | CHECKED:           | DATE:            |
|   | SCALE: 1:1         | SHEET 2 OF 2     |
|   | DRAWING NUMBER     | ISSUE            |
|   | 346-ENG-MASTER     | 1                |