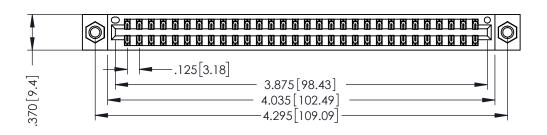

THIS IS A C.A.D. GENERATED DRAWING DO NOT MAKE MANUAL REVISIONS TO MASTER.

ISSUE NUMBER

ORIGINAL

1

346/396 SERIES CARD EDGE CONNECTOR PART NUMBER: 346-060-522-807

INSULATOR MATERIAL: THERMOPLASTIC POLYESTER, UL 94V-0 CONTACT MATERIAL; COPPER, NICKEL, TIN ALLOY CA-725 CONTACT PLATING: GOLD ON THE MATING AREA, TIN-LEAD ON THE CONTACT TAILS, NICKEL UNDERPLATE

YOUR CONNECTION TO QUALITY & SERVICE

**EDAC INC** TORONTO, ONTARIO CANADA

THESE DRAWINGS AND SPECIFICATIONS ARE THE PROPERTY OF EDAC INC., AND SHALL NOT BE REPRODUCED,OR COPIED OR USED AS THE BASIS FOR THE MANUFACTURE OR SALE OF APPARATUS WITHOUT WRITTEN PERMISSION.

| ACAD REFERENCE NO. | 346-ENG-MASTER   |
|--------------------|------------------|
| DRAWN: J.LEE       | DATE: APR. 22/09 |
| CHECKED:           | DATE:            |
| SCALE: 1:1         | SHEET 1 OF 2     |
| DRAWING NUMBER     | ISSUE            |