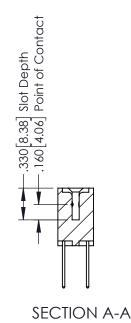

## **Contact Code 555**

## **Contact Code 556**

INSULATOR MATERIAL: THERMOPLASTIC POLYESTER, UL 94V-0 CONTACT MATERIAL; COPPER, NICKEL, TIN ALLOY CA-725 CONTACT PLATING: GOLD ON THE MATING AREA, TIN-LEAD

ON THE CONTACT TAILS, NICKEL UNDERPLATE

## 346/396 SERIES CARD EDGE CONNECTOR CONTACT CODE 555,556,558,559,560 DIMENSIONS

YOUR CONNECTION TO QUALITY & SERVICE

**EDAC INC** TORONTO, ONTARIO CANADA

THESE DRAWINGS AND SPECIFICATIONS ARE THE PROPERTY OF EDAC INC.,AND SHALL NOT BE REPRODUCED, OR COPIED OR USED AS THE BASIS FOR THE MANUFACTURE OR SALE OF APPARATUS WITHOUT WRITTEN PERMISSION.

|   | ACAD REFERENCE NO. | 346-ENG-MASTER   |
|---|--------------------|------------------|
|   | DRAWN: J.LEE       | DATE: APR. 22/09 |
| ) | CHECKED:           | DATE:            |
|   | SCALE: 1:1         | SHEET 2 OF 2     |
|   | DRAWING NUMBER     | ISSUE            |
|   | 346-ENG-MASTER     | 1                |