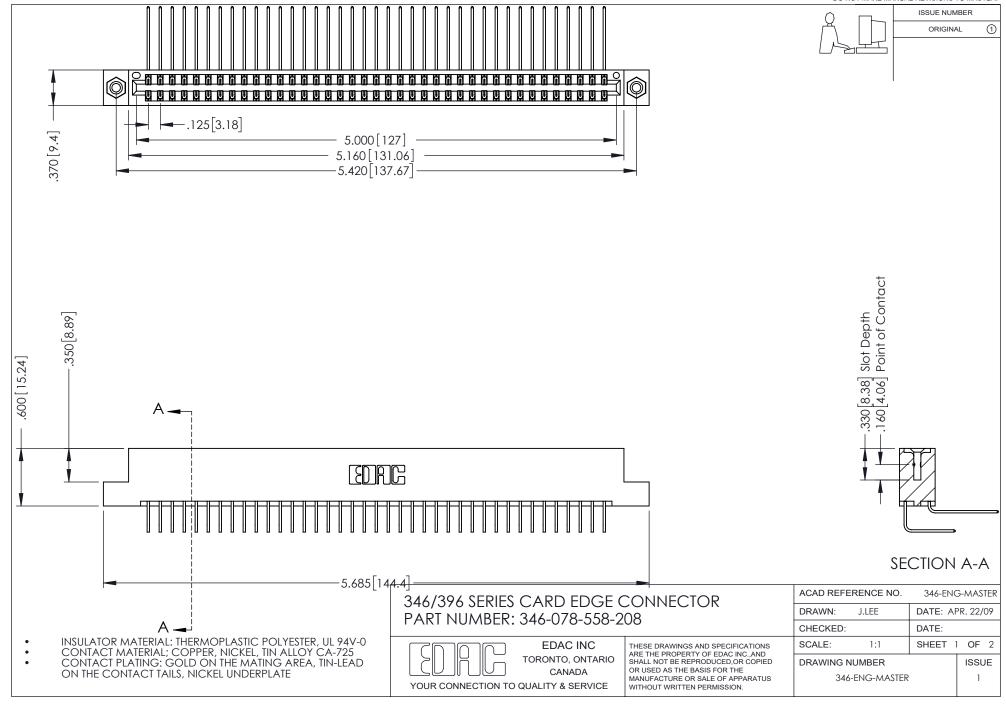

## **Contact Code 556**

INSULATOR MATERIAL: THERMOPLASTIC POLYESTER, UL 94V-0 CONTACT MATERIAL; COPPER, NICKEL, TIN ALLOY CA-725 CONTACT PLATING: GOLD ON THE MATING AREA, TIN-LEAD

ON THE CONTACT TAILS, NICKEL UNDERPLATE

## 346/396 SERIES CARD EDGE CONNECTOR CONTACT CODE 555,556,558,559,560 DIMENSIONS

YOUR CONNECTION TO QUALITY & SERVICE

**EDAC INC** TORONTO, ONTARIO CANADA

THESE DRAWINGS AND SPECIFICATIONS ARE THE PROPERTY OF EDAC INC.,AND SHALL NOT BE REPRODUCED, OR COPIED OR USED AS THE BASIS FOR THE MANUFACTURE OR SALE OF APPARATUS WITHOUT WRITTEN PERMISSION.