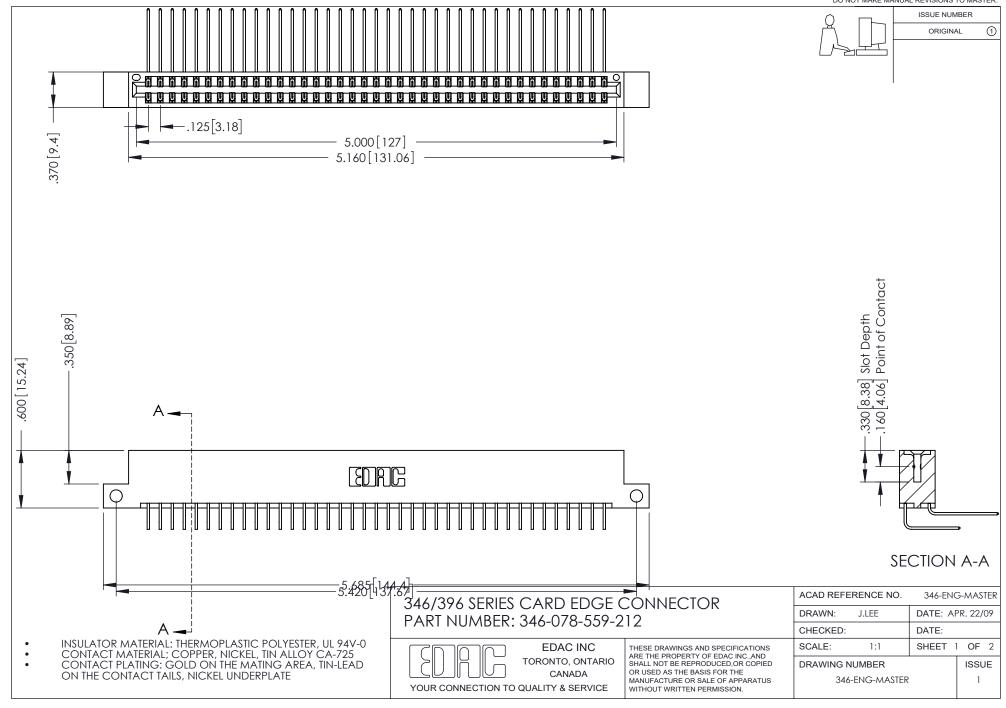

## **Contact Code 556**

INSULATOR MATERIAL: THERMOPLASTIC POLYESTER, UL 94V-0 CONTACT MATERIAL; COPPER, NICKEL, TIN ALLOY CA-725 CONTACT PLATING: GOLD ON THE MATING AREA, TIN-LEAD

ON THE CONTACT TAILS, NICKEL UNDERPLATE

## 346/396 SERIES CARD EDGE CONNECTOR CONTACT CODE 555,556,558,559,560 DIMENSIONS

YOUR CONNECTION TO QUALITY & SERVICE

**EDAC INC** TORONTO, ONTARIO CANADA

THESE DRAWINGS AND SPECIFICATIONS ARE THE PROPERTY OF EDAC INC.,AND SHALL NOT BE REPRODUCED, OR COPIED OR USED AS THE BASIS FOR THE MANUFACTURE OR SALE OF APPARATUS WITHOUT WRITTEN PERMISSION.