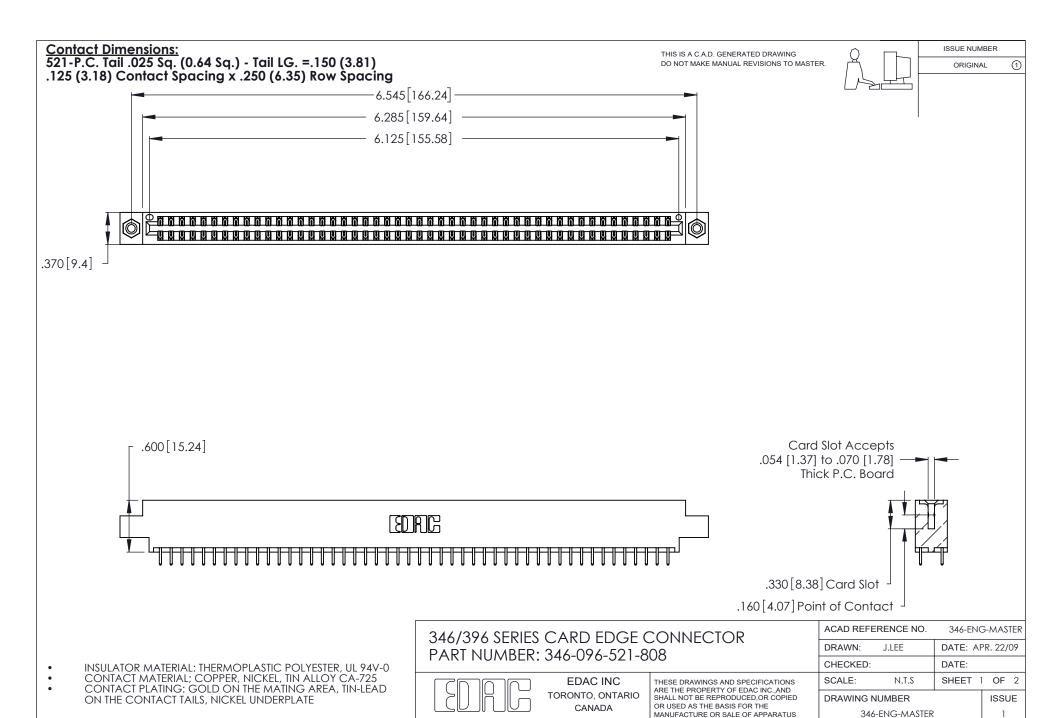

ON THE CONTACT TAILS, NICKEL UNDERPLATE

346/396 SERIES CARD EDGE CONNECTOR CONTACT CODE 555,556,558,559,560 DIMENSIONS

YOUR CONNECTION TO QUALITY & SERVICE

**EDAC INC** TORONTO, ONTARIO CANADA

THESE DRAWINGS AND SPECIFICATIONS ARE THE PROPERTY OF EDAC INC.,AND SHALL NOT BE REPRODUCED, OR COPIED OR USED AS THE BASIS FOR THE MANUFACTURE OR SALE OF APPARATUS WITHOUT WRITTEN PERMISSION.