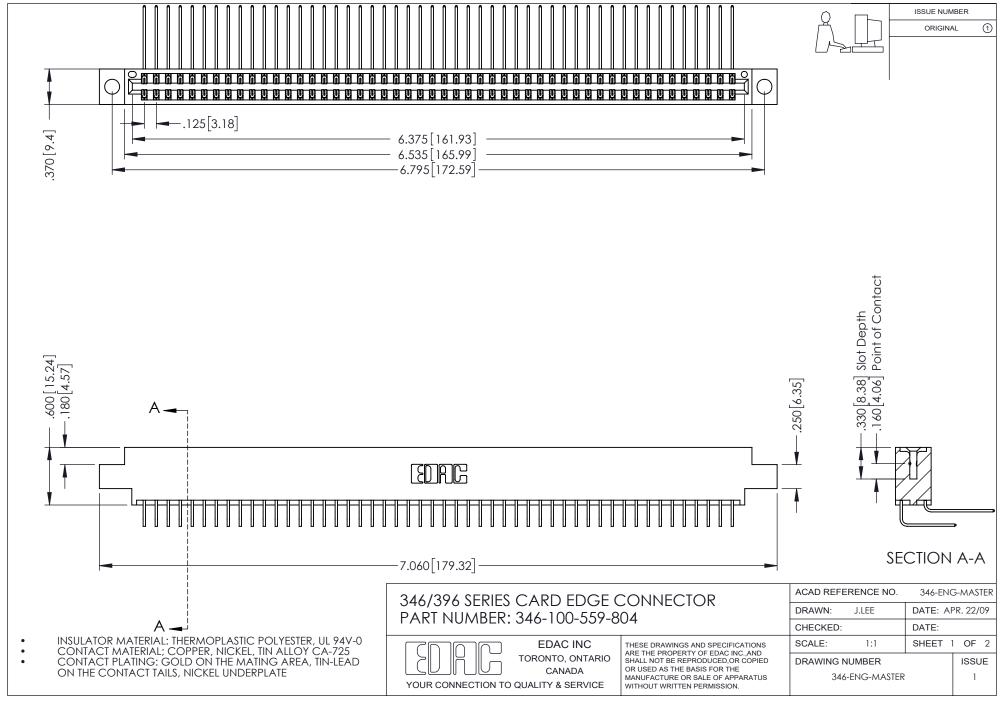

## **Contact Code 556**

INSULATOR MATERIAL: THERMOPLASTIC POLYESTER, UL 94V-0 CONTACT MATERIAL; COPPER, NICKEL, TIN ALLOY CA-725 CONTACT PLATING: GOLD ON THE MATING AREA, TIN-LEAD

ON THE CONTACT TAILS, NICKEL UNDERPLATE

## 346/396 SERIES CARD EDGE CONNECTOR CONTACT CODE 555,556,558,559,560 DIMENSIONS

YOUR CONNECTION TO QUALITY & SERVICE

**EDAC INC** TORONTO, ONTARIO CANADA

THESE DRAWINGS AND SPECIFICATIONS ARE THE PROPERTY OF EDAC INC.,AND SHALL NOT BE REPRODUCED, OR COPIED OR USED AS THE BASIS FOR THE MANUFACTURE OR SALE OF APPARATUS WITHOUT WRITTEN PERMISSION.