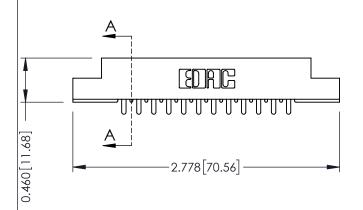

**Mounting Option** 

**Contact Detail** 

07-M3-0.5 Metric Threaded Inserts

521-P.C. Tail .037x.013(0.94x0.33) - Tail LG.=.125(3.18) .156 [3.96] Contact Spacing x .140 [3.56] Row Spacing

**See Accompanying Page for: Mounting Options** 