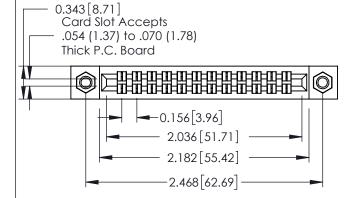

**Mounting Option** 

**Contact Detail** 

07-M3-0.5 Metric Threaded Inserts

521-P.C. Tail .037x.013(0.94x0.33) - Tail LG.=.125(3.18) .156 [3.96] Contact Spacing x .140 [3.56] Row Spacing

**See Accompanying Page for: Mounting Options** 

0.295[7.49] Card Slot 0.090[2.29] Point of Contact