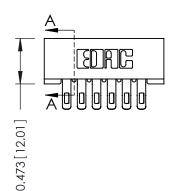

## **See Accompanying Pages for:**

- **Contact Bend Details**
- **Mounting Options**

SECTION A-A

| 307 / 357 Card Edge Connector<br>Part Number: 357-012-555-201 |          |                    |  |
|---------------------------------------------------------------|----------|--------------------|--|
|                                                               | EDAC INC | THESE DRAWINGS AND |  |