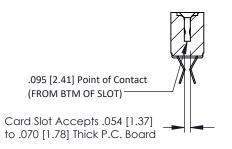

| <b>Mounting</b>  | <b>Option</b> |  |
|------------------|---------------|--|
| No Mounting Lugs |               |  |

**Contact Detail** 

Extender Board Bend (Code 500 Contacts) .156 [3.96] Contact Spacing x .200 [5.08] Row Spacing



1





## **See Accompanying Pages for:**

- **Contact Bend Details**
- **Mounting Options**

SECTION A-A



| 307 / 357 Card Edge Connector<br>Part Number: 357-012-555-201 |          |                    |  |
|---------------------------------------------------------------|----------|--------------------|--|
|                                                               | EDAC INC | THESE DRAWINGS AND |  |

YOUR CONNECTION TO QUALITY & SERVICE

307 ENG MASTER J.LEE DATE: AUG. 11/09 SHEET 1 OF 3 NTS

307 Assembly