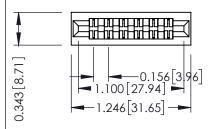

| <b>Mounting</b>  | <b>Option</b> |  |
|------------------|---------------|--|
| No Mounting Lugs |               |  |

**Contact Detail** 

Extender Board Bend (Code 500 Contacts) .156 [3.96] Contact Spacing x .200 [5.08] Row Spacing