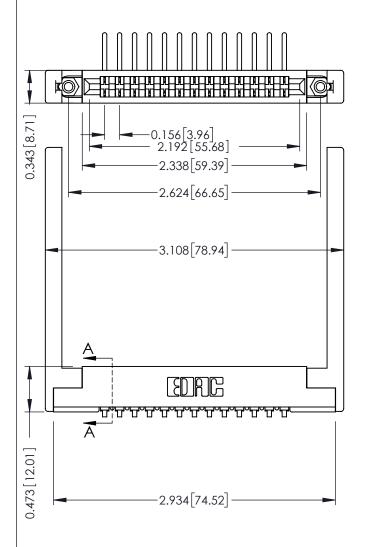

**Mounting Option** .344 (8.74) Offset Card Guides **Contact Detail** 

90 Degree Bend (Code 541 Contacts)

.156 [3.96] Contact Spacing x .200 [5.08] Row Spacing

SECTION A-A

307 / 357 Card Edge Connector Part Number: 357-013-557-168

.175 [4.45] Point of Contact (FROM BTM OF SLOT)

Card Slot Accepts .054 [1.37] to .070 [1.78] Thick P.C. Board

**See Accompanying Pages for:** 

- **Contact Bend Details**
- **Mounting Options**