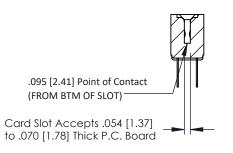

Mounting Option Contact Detail

.128 (3.25) Dia. Side Mounting Holes Wire Hole .087x.013(2.21x0.33) - Tail LG .282(7.16)
.156 [3.96] Contact Spacing x .200 [5.08] Row Spacing

THIS IS A C.A.D. GENERATED DRAWING DO NOT MAKE MANUAL REVISIONS TO MAS

SSUE NUMBER

DRIGINAL





## **See Accompanying Pages for:**

- Contact Bend Details
- Mounting Options

## SECTION A-A

307 ENG MASTER
DATE: AUG. 11/09

SHEET 1 OF 3



J.LEE

307 Assembly

NTS

| 307 / 357 Card Edge Connector Part Number: 357-014-400-212 |                                                                         | 4( |
|------------------------------------------------------------|-------------------------------------------------------------------------|----|
|                                                            |                                                                         | DI |
|                                                            |                                                                         | 0  |
|                                                            | ARE THE REPRETTY OF FRACTING AND                                        | S  |
| TORONTO, O                                                 |