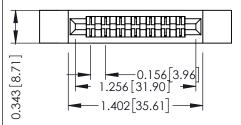

Mounting Option Contact Detail

.128 (3.25) Dia. Side Mounting Holes Wire Hole .087x.013(2.21x0.33) - Tail LG .282(7.16)
.156 [3.96] Contact Spacing x .200 [5.08] Row Spacing

THIS IS A C.A.D. GENERATED DRAWING DO NOT MAKE MANUAL REVISIONS TO MAS