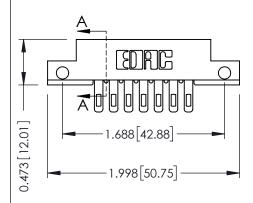

## SECTION A-A

307 ENG MASTER
DATE: AUG. 11/09

SHEET 1 OF 3

J.LEE

307 Assembly

NTS

| 307 / 357 Card Edge Connector Part Number: 357-014-400-212 |                                                                         | 4( |
|------------------------------------------------------------|-------------------------------------------------------------------------|----|
|                                                            |                                                                         | DI |
|                                                            |                                                                         | 0  |
|                                                            | ARE THE REPRETTY OF FRACTING AND                                        | S  |
| TORONTO, O                                                 | ONTARIO SHALL NOT BE REPRODUCED, OR COPIED OR USED AS THE BASIS FOR THE | DF |
| YOUR CONNECTION TO QUALITY &                               | MANUFACTURE OR SALE OF APPARATUS SERVICE WITHOUT WRITTEN DEPMISSION     |    |