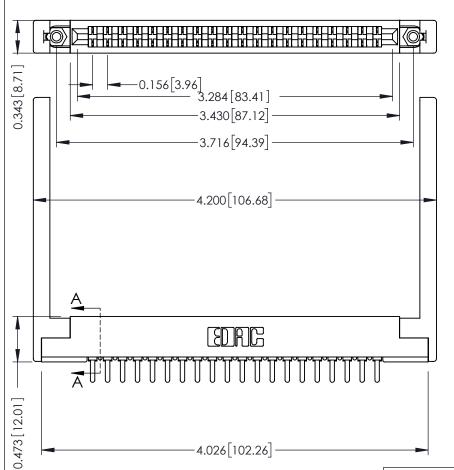

**Mounting Option** .344 (8.74) Offset Card Guides **Contact Detail** 

PC Tail .046x.014(1.17x0.36) - Tail LG=.213(5.41) .156 [3.96] Contact Spacing x .200 [5.08] Row Spacing

SECTION A-A .175 [4.45] Point of Contact (FROM BTM OF SLOT)

Card Slot Accepts .054 [1.37] to .070 [1.78] Thick P.C. Board

## **See Accompanying Pages for:**

- **Contact Bend Details**
- **Mounting Options**

307 / 357 Card Edge Connector Part Number: 357-020-521-168

| ACAD REFERENCE NO | . 307 ENG MASTER |
|-------------------|------------------|
| DRAWN: J.LEE      | DATE: AUG. 11/09 |
| CHECKED:          | DATE:            |
| SCALE: NTS        | SHEET 1 OF 3     |
| DRAWING NUMBER    | ISSUE            |
| 307 Assembly      | 1 1              |