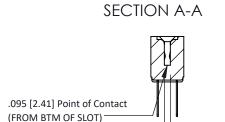

## **See Accompanying Pages for:**

- Contact Bend Details
- Mounting Options

Card Slot Accepts .054 [1.37] to .070 [1.78] Thick P.C. Board

307 / 357 Card Edge Connector
Part Number: 357-020-522-204

EDAC INC
TORONTO ONTARIO
TORONTO O