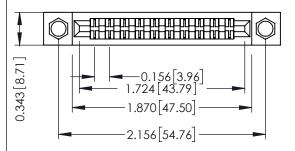

Mounting Option
.156 (3.96) Dia. Mounting Holes

**Contact Detail** 

PC Tail .046x.013(1.17x0.33) - Tail LG=.358(9.09) .156 [3.96] Contact Spacing x .200 [5.08] Row Spacing THIS IS A C.A.D. GENERATED DRAWING DO NOT MAKE MANUAL REVISIONS TO MAS A D

## **See Accompanying Pages for:**

- Contact Bend Details
- Mounting Options

Card Slot Accepts .054 [1.37] to .070 [1.78] Thick P.C. Board

307 / 357 Card Edge Connector
Part Number: 357-020-522-204

EDAC INC
TORONTO ONTARIO
TORONTO O