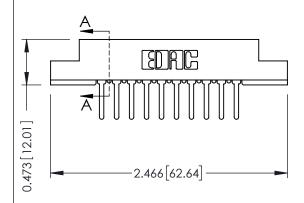

## **See Accompanying Pages for:**

- Contact Bend Details
- Mounting Options

Card Slot Accepts .054 [1.37] to .070 [1.78] Thick P.C. Board

307 / 357 Card Edge Connector
Part Number: 357-020-522-204

EDAC INC
TORONTO ONTARIO
TORONTO O