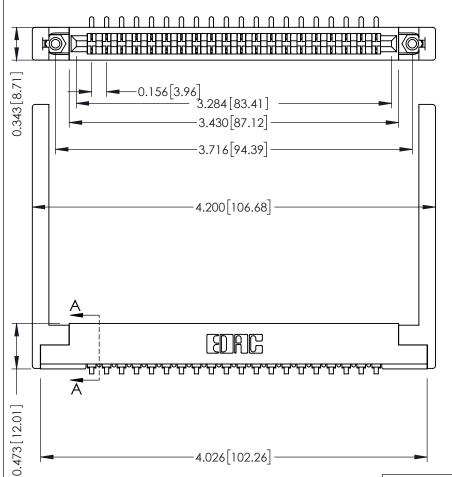

**Mounting Option** .344 (8.74) Offset Card Guides **Contact Detail** 

90 Degree Bend (Code 521 Contacts)

.156 [3.96] Contact Spacing x .200 [5.08] Row Spacing

SECTION A-A .175 [4.45] Point of Contact (FROM BTM OF SLOT) Card Slot Accepts .054 [1.37]

to .070 [1.78] Thick P.C. Board

## **See Accompanying Pages for:**

- **Contact Bend Details**
- **Mounting Options**

307 / 357 Card Edge Connector Part Number: 357-020-553-168

| ACAD REFERENCE NO. 307 ENG MASTER |                  |
|-----------------------------------|------------------|
| DRAWN: J.LEE                      | DATE: AUG. 11/09 |
| CHECKED:                          | DATE:            |
| SCALE: NTS                        | SHEET 1 OF 3     |
| DRAWING NUMBER                    | ISSUE            |
| 307 Assembly                      | 1                |