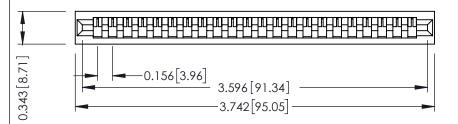

**Mounting Option** No Mounting Lugs **Contact Detail** 

Wire Hole .087x.013(2.21x0.33) - Tail LG=.282(7.16) .156 [3.96] Contact Spacing x .200 [5.08] Row Spacing

THIS IS A C.A.D. GENERATED DRAWING DO NOT MAKE MANUAL REVISIONS TO MASTER.