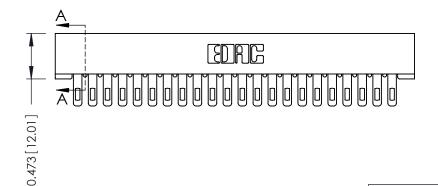

## SECTION A-A

**See Accompanying Pages for:** 

- **Contact Bend Details**
- **Mounting Options**

307 / 357 Card Edge Connector Part Number: 357-022-405-101

**EDAC INC** TORONTO, ONTARIO CANADA

THESE DRAWINGS AND SPECIFICATIONS ARE THE PROPERTY OF EDAC INC.,AND SHALL NOT BE REPRODUCED, OR COPIED OR USED AS THE BASIS FOR THE MANUFACTURE OR SALE OF APPARATUS WITHOUT WRITTEN PERMISSION.