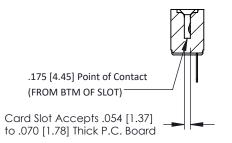

**Mounting Option** No Mounting Lugs **Contact Detail** 

Wire Hole .087x.013(2.21x0.33) - Tail LG=.282(7.16) .156 [3.96] Contact Spacing x .200 [5.08] Row Spacing

THIS IS A C.A.D. GENERATED DRAWING DO NOT MAKE MANUAL REVISIONS TO MASTER.