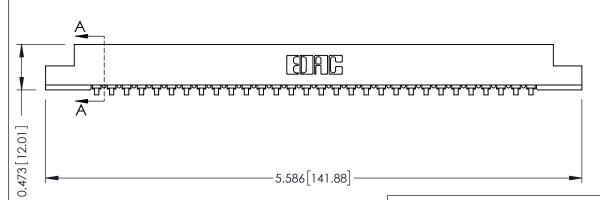

## **SECTION A-A**

**See Accompanying Pages for:** 

- **Contact Bend Details**
- **Mounting Options**

307 / 357 Card Edge Connector Part Number: 357-030-453-108

**EDAC INC** TORONTO, ONTARIO CANADA

THESE DRAWINGS AND SPECIFICATIONS ARE THE PROPERTY OF EDAC INC.,AND SHALL NOT BE REPRODUCED, OR COPIED OR USED AS THE BASIS FOR THE MANUFACTURE OR SALE OF APPARATUS WITHOUT WRITTEN PERMISSION.