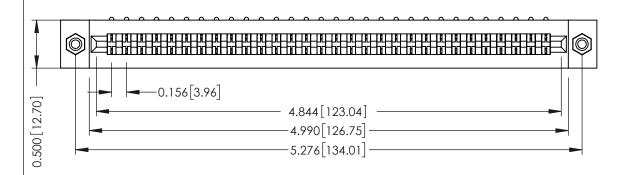

**Mounting Option** #4-40 Unified Threaded Inserts **Contact Detail** 

90 Degree Bend (Code 421 Contacts)

.156 [3.96] Contact Spacing x .200 [5.08] Row Spacing

THIS IS A C.A.D. GENERATED DRAWING DO NOT MAKE MANUAL REVISIONS TO MASTER.