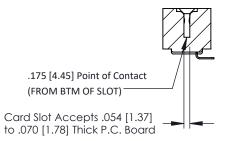

**Mounting Option** #4-40 Unified Threaded Inserts **Contact Detail** 

90 Degree Bend (Code 421 Contacts)

.156 [3.96] Contact Spacing x .200 [5.08] Row Spacing

THIS IS A C.A.D. GENERATED DRAWING DO NOT MAKE MANUAL REVISIONS TO MASTER.