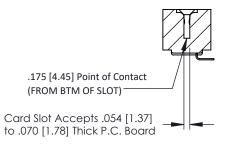

**Mounting Option** M3-0.5 Metric Threaded Inserts **Contact Detail** 

90 Degree Bend (Code 421 Contacts)

.156 [3.96] Contact Spacing x .200 [5.08] Row Spacing

THIS IS A C.A.D. GENERATED DRAWING DO NOT MAKE MANUAL REVISIONS TO MASTER.