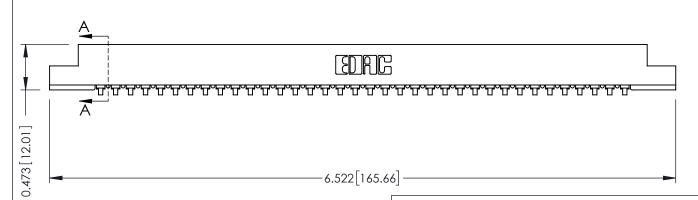

## **SECTION A-A**

**See Accompanying Pages for:** 

- **Contact Bend Details**
- **Mounting Options**

307 / 357 Card Edge Connector Part Number: 357-036-453-107

**EDAC INC** TORONTO, ONTARIO CANADA

THESE DRAWINGS AND SPECIFICATIONS ARE THE PROPERTY OF EDAC INC.,AND SHALL NOT BE REPRODUCED, OR COPIED OR USED AS THE BASIS FOR THE MANUFACTURE OR SALE OF APPARATUS WITHOUT WRITTEN PERMISSION.