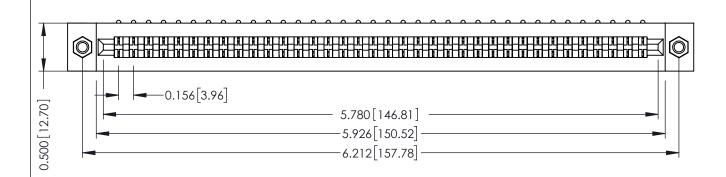

**Mounting Option** M3-0.5 Metric Threaded Inserts **Contact Detail** 

90 Degree Bend (Code 421 Contacts)

.156 [3.96] Contact Spacing x .200 [5.08] Row Spacing

THIS IS A C.A.D. GENERATED DRAWING DO NOT MAKE MANUAL REVISIONS TO MASTER.