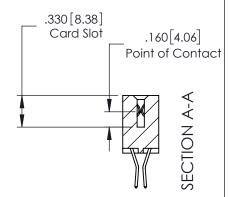

## **Contact Detail**

560-Extender Board Bend (Code 523 Contacts) .150 [3.81] Contact Spacing x .200 [5.08] Row Spacing

379 Series Card Edge Connector Part Number: 379-032-560-202

YOUR CONNECTION TO QUALITY & SERVICE

SHEET 1 OF 3 NTS 379 Assembly

ACAD REFERENCE NO. 379 ENG MASTER

DATE: OCT. 14/09

J.LEE

**See Accompanying Page for:** 

- **Bend Detail**
- **Mounting Options**

1

| 379 Series Card Edge | Connector |
|----------------------|-----------|
| Contact Bend Detail  |           |