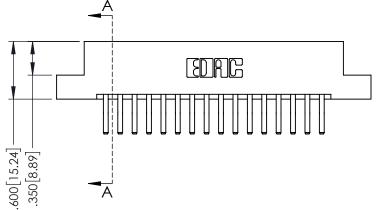

## **Contact Detail**

560-Extender Board Bend (Code 523 Contacts) .150 [3.81] Contact Spacing x .200 [5.08] Row Spacing

379 Series Card Edge Connector Part Number: 379-032-560-202

YOUR CONNECTION TO QUALITY & SERVICE

SHEET 1 OF 3 NTS 379 Assembly

ACAD REFERENCE NO. 379 ENG MASTER

DATE: OCT. 14/09

J.LEE

**See Accompanying Page for:** 

- **Bend Detail**
- **Mounting Options**

1

| 379 Series Card Edge | Connector |
|----------------------|-----------|
| Contact Bend Detail  |           |