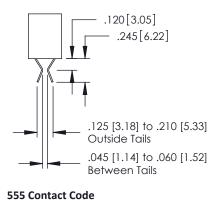

## **Contact Detail**

560-Extender Board Bend (Code 523 Contacts) .150 [3.81] Contact Spacing x .200 [5.08] Row Spacing

379 Series Card Edge Connector Part Number: 379-032-560-202

YOUR CONNECTION TO QUALITY & SERVICE