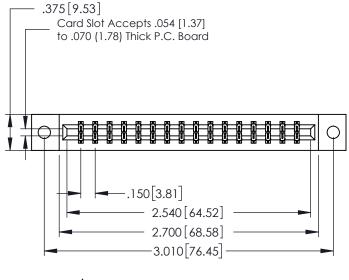

SHEET 1 OF 3 NTS 379 Assembly

ACAD REFERENCE NO. 379 ENG MASTER

DATE: OCT. 14/09

J.LEE

**See Accompanying Page for:** 

- **Bend Detail**
- **Mounting Options**

1

| 379 Series Card Edge | Connector |
|----------------------|-----------|
| Contact Bend Detail  |           |