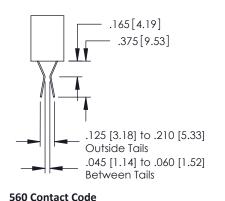

## **Contact Detail**

560-Extender Board Bend (Code 523 Contacts) .150 [3.81] Contact Spacing x .200 [5.08] Row Spacing

379 Series Card Edge Connector Part Number: 379-032-560-202

YOUR CONNECTION TO QUALITY & SERVICE