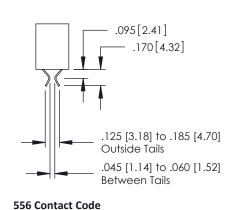

## **Contact Detail**

560-Extender Board Bend (Code 523 Contacts) .150 [3.81] Contact Spacing x .200 [5.08] Row Spacing

379 Series Card Edge Connector Part Number: 379-032-560-202

YOUR CONNECTION TO QUALITY & SERVICE