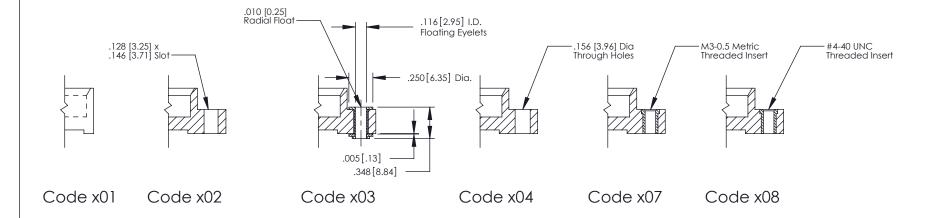

anying Page for:** 

- **Bend Detail**
- **Mounting Options**



1







| 379 Series Card Edge | Connector |
|----------------------|-----------|
| Contact Bend Detail  |           |

YOUR CONNECTION TO QUALITY & SERVICE

CANADA

WITHOUT WRITTEN PERMISSION.

|    | ACAD REFERENCE NO. 379 ENG MASTE |                  |  |  |  |
|----|----------------------------------|------------------|--|--|--|
|    | DRAWN: J.LEE                     | DATE: OCT. 14/09 |  |  |  |
|    | CHECKED:                         | DATE:            |  |  |  |
|    | SCALE: NTS                       | SHEET 2 OF 3     |  |  |  |
| ED | DRAWING NUMBER                   | ISSUE            |  |  |  |

379 Assembly

THIS IS A C.A.D. GENERATED DRAWING DO NOT MAKE MANUAL REVISIONS TO MASTER



1220F MOMBER

ORIGINAL

1



| 379 Series Card Edge Connector<br>Mounting Options |                                                                                                                                                                                                                                                                               | ACAD REFERENCE NO. 379 ENG MASTER |        |                  |         |        |
|----------------------------------------------------|-------------------------------------------------------------------------------------------------------------------------------------------------------------------------------------------------------------------------------------------------------------------------------|-----------------------------------|--------|-----------------