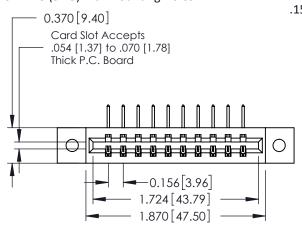

## **See Accompanying Pages for:**

- **Contact Bend Details**
- **Mounting Options**

| 337 / 387 Series Card Edge Connector |
|--------------------------------------|
| Part Number: 387-010-558-602         |