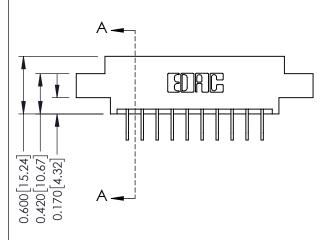

**Mounting Option** 02-.128 (3.25) Dia. Mounting Holes **Contact Detail** 

558-90 Degree Bend (Code 541 Contacts) .156 [3.96] Contact Spacing x .200 [5.08] Row Spacing

THIS IS A C.A.D. GENERATED DRAWING DO NOT MAKE MANUAL REVISIONS TO MASTER.

## **See Accompanying Pages for:**

- **Contact Bend Details**
- **Mounting Options**

| 337 / 387 Series Card Edge Connector |
|--------------------------------------|
| Part Number: 387-010-558-602         |