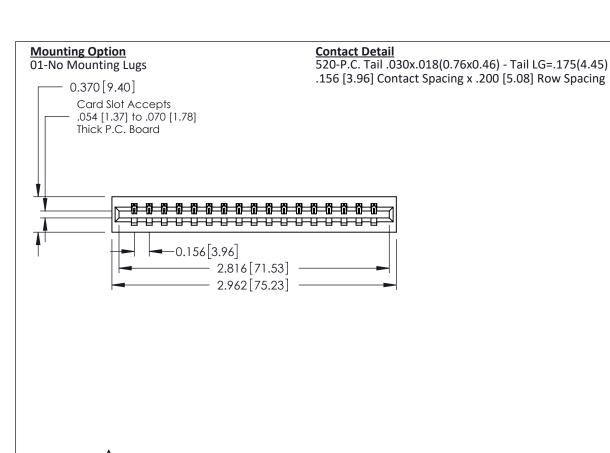

EDAC

THIS IS A C.A.D. GENERATED DRAWING DO NOT MAKE MANUAL REVISIONS TO MASTER.

ORIGINAL

0.160 [4.06] Point of Contact Card Slot 0.330 [8.38]

337 / 387 Series Card Edge Connector Part Number: 387-017-520-101

## **See Accompanying Pages for:**

- **Contact Bend Details**
- **Mounting Options**

0.600 [15.24]

ISSUE NUMBER

ORIGINAL

1

| 337 / 387 Series Card Edge Connector<br>Contact Bend Detail           |                                                                                                                                                                                                  | ACAD REFERENCE NO. 337 E |                  | G MASTER      |
|-----------------------------------------------------------------------|--------------------------------------------------------------------------------------------------------------------------------------------------------------------------------------------------|--------------------------|------------------|---------------|
|                                                                       |                                                                                                                                                                                                  | DRAWN: J.LEE             | DATE: OCT. 06/09 |               |
|                                                                       |                                                                                                                                                                                                  | CHECKED: DATE:           |                  |               |
| EDAC INC TORONTO, ONTARIO CANADA YOUR CONNECTION TO QUALITY & SERVICE | THESE DRAWINGS AND SPECIFICATIONS ARE THE PROPERTY OF EDAC INC.,AND SHALL NOT BE REPRODUCED, OR COPIED OR USED AS THE BASIS FOR THE MANUFACTURE OR SALE OF APPARATUS WITHOUT WRITTEN PERMISSION. | SCALE: NTS               | SHEET            | 2 <b>OF</b> 3 |
|                                                                       |                                                                                                                                                                                                  | DRAWING NUMBER           |                  | ISSUE         |
|                                                                       |                                                                                                                                                                                                  | 337 Assembly             |                  | 1             |