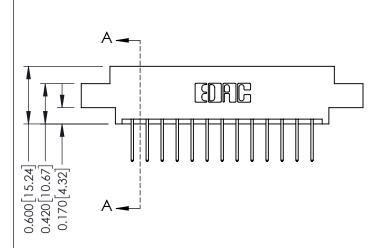

0.160 [4.06] Point of Contact Card Slot

0.330[8.38]

ISSUE NUMBER

ORIGINAL

1

| 337 / 387 Series Card Edge Connector<br>Contact Bend Detail |                                                                                                                                                                                                 | ACAD REFERENCE NO. | 337 ENG MASTER   |               |
|-------------------------------------------------------------|-------------------------------------------------------------------------------------------------------------------------------------------------------------------------------------------------|--------------------|------------------|---------------|
|                                                             |                                                                                                                                                                                                 | DRAWN: J.LEE       | DATE: OCT. 06/09 |               |
|                                                             |                                                                                                                                                                                                 | CHECKED:           | DATE:            |               |
| TORONTO, ONTARIO ARE TH SHALL IN OR USE MANUF.              | THESE DRAWINGS AND SPECIFICATIONS ARE THE PROPERTY OF EDAC INC.,AND SHALL NOT BE REPRODUCED,OR COPIED OR USED AS THE BASIS FOR THE MANUFACTURE OR SALE OF APPARATUS WITHOUT WRITTEN PERMISSION. | SCALE: NTS         | SHEET            | 2 <b>OF</b> 3 |
|                                                             |                                                                                                                                                                                                 | DRAWING NUMBER     |                  | ISSUE         |
|                                                             |                                                                                                                                                                                                 | 337 Assembly       |                  | 1             |