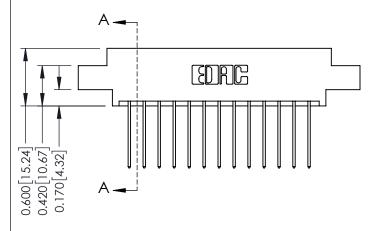

## **Mounting Option** 07-M3-0.5 Metric Threaded Inserts - 0.370[9.40] Card Slot Accepts .054 [1.37] to .070 [1.78] Thick P.C. Board

-0.156[3.96] 2.192[55.68] 2.338 [59.39] **Contact Detail** 

542-Wire Wrap .025 Sq.(0.64 Sq.) - Tail LG=.645(16.38) .156 [3.96] Contact Spacing x .200 [5.08] Row Spacing

THIS IS A C.A.D. GENERATED DRAWING DO NOT MAKE MANUAL REVISIONS TO MASTER.

ISSUE NUMBER

ORIGINAL

1

**See Accompanying Pages for:** 

- **Contact Bend Details**
- **Mounting Options**

| 337 / 387 Series Card Edge Connector |
|--------------------------------------|
| Part Number: 387-026-542-807         |