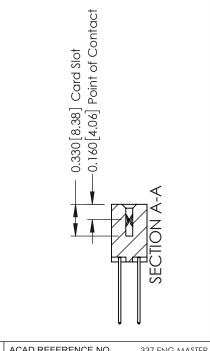

| ACAD REFERENCE NO. 337 ENG |                  |
|----------------------------|------------------|
| DRAWN: J.LEE               | DATE: OCT. 06/09 |
| CHECKED:                   | DATE:            |
| SCALE: NTS                 | SHEET 1 OF 3     |
| DRAWING NUMBER             | ISSUE            |
| 337 Assembly               | 1                |

ISSUE NUMBER

ORIGINAL

1

| 337 / 387 Series Card Edge                                            | ACAD REFERENCE NO.                                                                                                                                                                                | 337 ENG MASTER |                  |               |
|-----------------------------------------------------------------------|---------------------------------------------------------------------------------------------------------------------------------------------------------------------------------------------------|----------------|------------------|---------------|
| Contact Bend Detail                                                   |                                                                                                                                                                                                   | DRAWN: J.LEE   | DATE: OCT. 06/09 |               |
| Corridor Beria Delaii                                                 |                                                                                                                                                                                                   | CHECKED:       | DATE:            |               |
| EDAC INC TORONTO, ONTARIO CANADA YOUR CONNECTION TO QUALITY & SERVICE | THESE DRAWINGS AND SPECIFICATIONS ARE THE PROPERTY OF EDAC INC., AND SHALL NOT BE REPRODUCED, OR COPIED OR USED AS THE BASIS FOR THE MANUFACTURE OR SALE OF APPARATUS WITHOUT WRITTEN PERMISSION. | SCALE: NTS     | SHEET            | 2 <b>OF</b> 3 |
|                                                                       |                                                                                                                                                                                                   | DRAWING NUMBER |                  | ISSUE         |
|                                                                       |                                                                                                                                                                                                   | 337 Assembly   |                  | 1             |