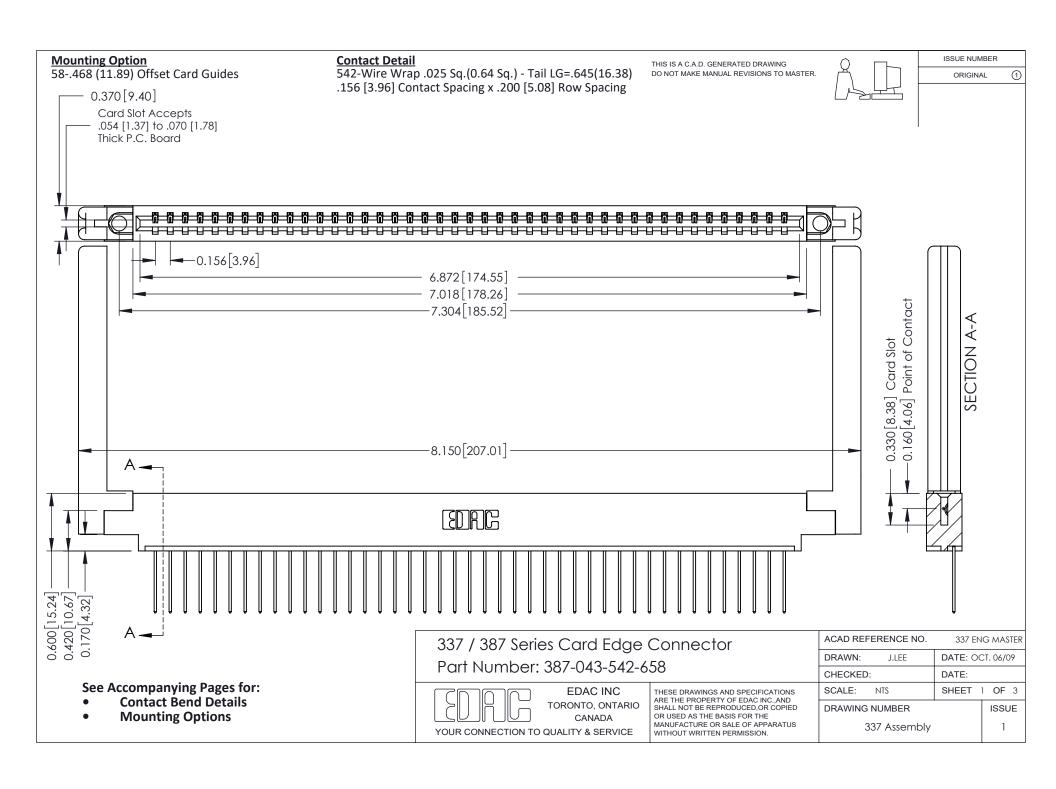

ISSUE NUMBER

ORIGINAL

1

| 337 / 387 Series Card Edge Connector<br>Contact Bend Detail           |                                                                                                                                                                                                  | ACAD REFERENCE NO. 337 E |                  | G MASTER      |
|-----------------------------------------------------------------------|--------------------------------------------------------------------------------------------------------------------------------------------------------------------------------------------------|--------------------------|------------------|---------------|
|                                                                       |                                                                                                                                                                                                  | DRAWN: J.LEE             | DATE: OCT. 06/09 |               |
|                                                                       |                                                                                                                                                                                                  | CHECKED: DATE:           |                  |               |
| EDAC INC TORONTO, ONTARIO CANADA YOUR CONNECTION TO QUALITY & SERVICE | THESE DRAWINGS AND SPECIFICATIONS ARE THE PROPERTY OF EDAC INC.,AND SHALL NOT BE REPRODUCED, OR COPIED OR USED AS THE BASIS FOR THE MANUFACTURE OR SALE OF APPARATUS WITHOUT WRITTEN PERMISSION. | SCALE: NTS               | SHEET            | 2 <b>OF</b> 3 |
|                                                                       |                                                                                                                                                                                                  | DRAWING NUMBER           |                  | ISSUE         |
|                                                                       |                                                                                                                                                                                                  | 337 Assembly             |                  | 1             |