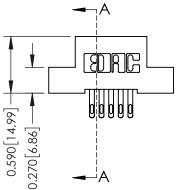

## **Contact Detail**

555-Extender Board Bend (Code 500 Contacts) .100 [2.54] Contact Spacing x .200 [5.08] Row Spacing

| 342 / 392 Card Eage Connector |         |                                                                                                        | ACAD REFERENCE NO. 342 ENG MASTER |              |         |           |  |
|-------------------------------|---------|--------------------------------------------------------------------------------------------------------|-----------------------------------|--------------|---------|-----------|--|
|                               |         |                                                                                                        | DRAWN:                            | J.LEE        | DATE: O | CT. 06/09 |  |
| Full Number, 372-010-333-202  |         | CHECKED:                                                                                               |                                   | DATE:        |         |           |  |
| EDAC                          |         | THESE DRAWINGS AND SPECIFICATIONS                                                                      | SCALE:                            | NTS          | SHEET   | 1 OF 3    |  |
| TORONTO,                      | ONTARIO | ARE THE PROPERTY OF EDAC INC.,AND<br>SHALL NOT BE REPRODUCED,OR COPIED<br>OR USED AS THE BASIS FOR THE | DRAWING                           | NUMBER       |         | ISSUE     |  |
| OUR CONNECTION TO QUALITY &   | 1071    | MANUFACTURE OR SALE OF APPARATUS                                                                       | 3                                 | 342 Assembly |         | 1         |  |