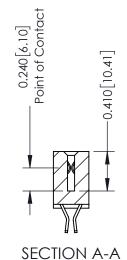

## **Contact Detail**

555-Extender Board Bend (Code 500 Contacts) .100 [2.54] Contact Spacing x .200 [5.08] Row Spacing

| 342 / 392 Card Eage Connector |         |                                                                                                        | ACAD REFERENCE NO. 342 ENG MASTER |              |         |           |  |
|-------------------------------|---------|--------------------------------------------------------------------------------------------------------|-----------------------------------|--------------|---------|-----------|--|
|                               |         |                                                                                                        | DRAWN:                            | J.LEE        | DATE: O | CT. 06/09 |  |
| Full Number, 372-010-333-202  |         | CHECKED:                                                                                               |                                   | DATE:        |         |           |  |
| EDAC                          |         | THESE DRAWINGS AND SPECIFICATIONS                                                                      | SCALE:                            | NTS          | SHEET   | 1 OF 3    |  |
| TORONTO,                      | ONTARIO | ARE THE PROPERTY OF EDAC INC.,AND<br>SHALL NOT BE REPRODUCED,OR COPIED<br>OR USED AS THE BASIS FOR THE | DRAWING                           | NUMBER       |         | ISSUE     |  |
| OUR CONNECTION TO QUALITY &   | 1071    | MANUFACTURE OR SALE OF APPARATUS                                                                       | 3                                 | 342 Assembly |         | 1         |  |