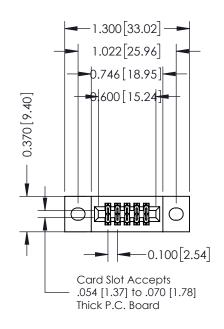

## **Contact Detail**

555-Extender Board Bend (Code 500 Contacts) .100 [2.54] Contact Spacing x .200 [5.08] Row Spacing

| 342 / 392 Card Eage Connector |         |                                                                                                        | ACAD REFERENCE NO. 342 ENG MASTER |              |         |           |  |
|-------------------------------|---------|--------------------------------------------------------------------------------------------------------|-----------------------------------|--------------|---------|-----------|--|
|                               |         |                                                                                                        | DRAWN:                            | J.LEE        | DATE: O | CT. 06/09 |  |
| Full Number, 372-010-333-202  |         | CHECKED:                                                                                               |                                   | DATE:        |         |           |  |
| EDAC                          |         | THESE DRAWINGS AND SPECIFICATIONS                                                                      | SCALE:                            | NTS          | SHEET   | 1 OF 3    |  |
| TORONTO,                      | ONTARIO | ARE THE PROPERTY OF EDAC INC.,AND<br>SHALL NOT BE REPRODUCED,OR COPIED<br>OR USED AS THE BASIS FOR THE | DRAWING                           | NUMBER       |         | ISSUE     |  |
| OUR CONNECTION TO QUALITY &   | 1071    | MANUFACTURE OR SALE OF APPARATUS                                                                       | 3                                 | 342 Assembly |         | 1         |  |