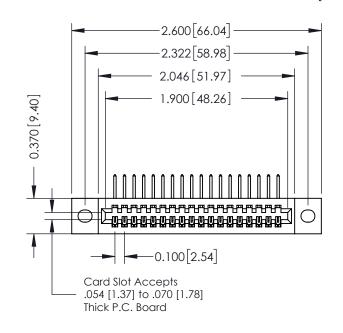

## **See Accompanying Pages for:**

- **Contact Bend Details**
- **Mounting Options**

342 / 392 Card Edge Connector Part Number: 392-018-558-102

YOUR CONNECTION TO QUALITY & SERVICE

342 ENG MASTER J.LEE DATE: OCT. 06/09 SHEET 1 OF 3

342 Assembly

THIS IS A C.A.D. GENERATED DRAWING DO NOT MAKE MANUAL REVISIONS TO MASTER. ISSUE NUMBER

ORIGINAL

1

| 342 / 392 Series Card Edge Connector<br>Contact Bend Detail |                                                                                                                                                                                                  | ACAD REFERENCE NO. 342 ENG MASTER |             |                  |        |
|-------------------------------------------------------------|--------------------------------------------------------------------------------------------------------------------------------------------------------------------------------------------------|-----------------------------------|-------------|------------------|--------|
|                                                             |                                                                                                                                                                                                  | DRAWN:                            | J.LEE       | DATE: OCT. 06/09 |        |
|                                                             |                                                                                                                                                                                                  | CHECKED:                          |             | DATE:            |        |
| TORONTO, ONTARIO                                            | THESE DRAWINGS AND SPECIFICATIONS ARE THE PROPERTY OF EDAC INC. AND SHALL NOT BE REPRODUCED, OR COPIED OR USED AS THE BASIS FOR THE MANUFACTURE OR SALE OF APPARATUS WITHOUT WRITTEN PERMISSION. | SCALE:                            | NTS         | SHEET :          | 2 OF 3 |
|                                                             |                                                                                                                                                                                                  | DRAWING                           | NUMBER      |                  | ISSUE  |
| YOUR CONNECTION TO QUALITY & SERVICE                        |                                                                                                                                                                                                  | 3                                 | 42 Assembly |                  | 1      |