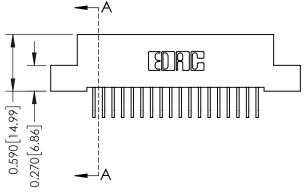

## \_\_\_\_0.240[6.10] Point of Contact 0.410[10.41] **SECTION A-A**

## **See Accompanying Pages for:**

- **Contact Bend Details**
- **Mounting Options**

342 / 392 Card Edge Connector Part Number: 392-018-558-102

YOUR CONNECTION TO QUALITY & SERVICE

342 ENG MASTER J.LEE DATE: OCT. 06/09 SHEET 1 OF 3