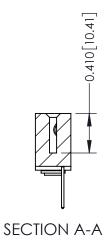

342 ENG MASTER DATE: OCT. 06/09 J.LEE NTS SHEET 1 OF 3

342 Assembly

THIS IS A C.A.D. GENERATED DRAWING DO NOT MAKE MANUAL REVISIONS TO MASTER. ISSUE NUMBER

ORIGINAL

1

| 342 / 392 Series Card Edge Connector<br>Contact Bend Detail |                                                                                                  | ACAD REFERENCE NO. 342 ENG MASTER |             |                  |        |
|-------------------------------------------------------------|--------------------------------------------------------------------------------------------------|-----------------------------------|-------------|------------------|--------|
|                                                             |                                                                                                  | DRAWN:                            | J.LEE       | DATE: OCT. 06/09 |        |
|                                                             |                                                                                                  | CHECKED:                          |             | DATE:            |        |
| EDAC INC                                                    | THESE DRAWINGS AND SPECIFICATIONS ARE THE PROPERTY OF EDAC INCAND                                | SCALE:                            | NTS         | SHEET :          | 2 OF 3 |
| TORONTO, ONTARIO                                            | SHALL NOT BE REPRODUCED, OR COPIED OR USED AS THE BASIS FOR THE MANUFACTURE OR SALE OF APPARATUS | DRAWING                           | NUMBER      |                  | ISSUE  |
| YOUR CONNECTION TO QUALITY & SERVICE                        |                                                                                                  | 3                                 | 42 Assembly |                  | 1      |