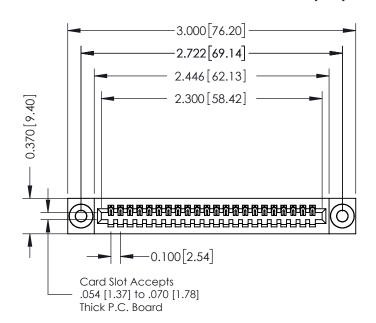

## **See Accompanying Pages for:**

- **Contact Bend Details**
- **Mounting Options**

| 342 / 392 Card Edge Connector |
|-------------------------------|
| Part Number: 392-022-523-103  |

YOUR CONNECTION TO QUALITY & SERVICE

342 ENG MASTER DATE: OCT. 06/09 J.LEE NTS SHEET 1 OF 3

342 Assembly

THIS IS A C.A.D. GENERATED DRAWING DO NOT MAKE MANUAL REVISIONS TO MASTER. ISSUE NUMBER

ORIGINAL

1

| 342 / 392 Series Card Edge Connector<br>Contact Bend Detail |                                                                                                  | ACAD REFERENCE NO. 342 ENG MASTER |             |                  |        |
|-------------------------------------------------------------|--------------------------------------------------------------------------------------------------|-----------------------------------|-------------|------------------|--------|
|                                                             |                                                                                                  | DRAWN:                            | J.LEE       | DATE: OCT. 06/09 |        |
|                                                             |                                                                                                  | CHECKED:                          |             | DATE:            |        |
| EDAC INC                                                    | THESE DRAWINGS AND SPECIFICATIONS ARE THE PROPERTY OF EDAC INCAND                                | SCALE:                            | NTS         | SHEET :          | 2 OF 3 |
| TORONTO, ONTARIO                                            | SHALL NOT BE REPRODUCED, OR COPIED OR USED AS THE BASIS FOR THE MANUFACTURE OR SALE OF APPARATUS | DRAWING                           | NUMBER      |                  | ISSUE  |
| YOUR CONNECTION TO QUALITY & SERVICE                        |                                                                                                  | 3                                 | 42 Assembly |                  | 1      |