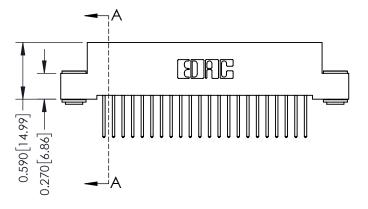

342 ENG MASTER DATE: OCT. 06/09 J.LEE NTS SHEET 1 OF 3

342 Assembly

THIS IS A C.A.D. GENERATED DRAWING DO NOT MAKE MANUAL REVISIONS TO MASTER. ISSUE NUMBER

ORIGINAL

1

| 342 / 392 Series Card Edge Connector<br>Contact Bend Detail |                                                                                                  | ACAD REFERENCE NO. 342 ENG MASTER |             |                  |        |
|-------------------------------------------------------------|--------------------------------------------------------------------------------------------------|-----------------------------------|-------------|------------------|--------|
|                                                             |                                                                                                  | DRAWN:                            | J.LEE       | DATE: OCT. 06/09 |        |
|                                                             |                                                                                                  | CHECKED:                          |             | DATE:            |        |
| EDAC INC                                                    | THESE DRAWINGS AND SPECIFICATIONS ARE THE PROPERTY OF EDAC INCAND                                | SCALE:                            | NTS         | SHEET :          | 2 OF 3 |
| TORONTO, ONTARIO                                            | SHALL NOT BE REPRODUCED, OR COPIED OR USED AS THE BASIS FOR THE MANUFACTURE OR SALE OF APPARATUS | DRAWING                           | NUMBER      |                  | ISSUE  |
| YOUR CONNECTION TO QUALITY & SERVICE                        |                                                                                                  | 3                                 | 42 Assembly |                  | 1      |