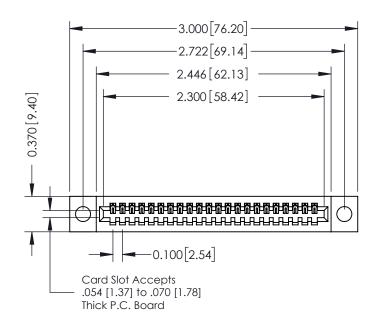

## 342 / 392 Card Edge Connector Part Number: 392-022-541-104

YOUR CONNECTION TO QUALITY & SERVICE

| $\rightarrow$ | DRAWN: J.LEE   | DATE: <b>OCT. 06/09</b> |        |  |  |
|---------------|----------------|-------------------------|--------|--|--|
|               | CHECKED:       | DATE:                   |        |  |  |
| 5             | SCALE: NTS     | SHEET                   | 1 OF 3 |  |  |
| ED            | DRAWING NUMBER |                         | ISSUE  |  |  |
| S             | 342 Assembly   |                         | 1      |  |  |