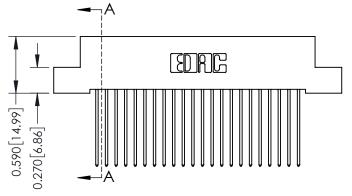

## **Mounting Option**

04-.156 (3.96) Dia. Mounting Holes

## **Contact Detail**

541-Wire Wrap .025 Sq.(0.64 Sq.) - Tail LG=.760(19.30) .100 [2.54] Contact Spacing x .200 [5.08] Row Spacing

0.410[10.41]





## 342 / 392 Card Edge Connector Part Number: 392-022-541-104

YOUR CONNECTION TO QUALITY & SERVICE

| $\rightarrow$ | DRAWN: J.LEE   | DATE: <b>OCT. 06/09</b> |        |  |  |
|---------------|----------------|-------------------------|--------|--|--|
|               | CHECKED:       | DATE:                   |        |  |  |
| 5             | SCALE: NTS     | SHEET                   | 1 OF 3 |  |  |
| ED            | DRAWING NUMBER |                         | ISSUE  |  |  |
| S             | 342 Assembly   |                         | 1      |  |  |

**SECTION A-A** 

342 ENG MASTER

## **See Accompanying Pages for:**

- **Contact Bend Details**
- **Mounting Options**

THIS IS A C.A.D. GENERATED DRAWING DO NOT MAKE MANUAL REVISIONS TO MASTER. ISSUE NUMBER

ORIGINAL

1



| 342 / 392 Ser