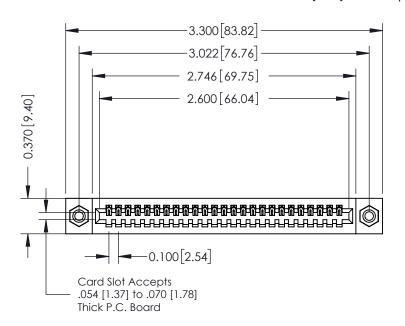

## **See Accompanying Pages for:**

- **Contact Bend Details**
- **Mounting Options**

| 342 / 392 Card Edge Connector |
|-------------------------------|
| Part Number: 392-025-541-108  |

YOUR CONNECTION TO QUALITY & SERVICE

342 ENG MASTER J.LEE DATE: OCT. 06/09 SHEET 1 OF 3

342 Assembly

THIS IS A C.A.D. GENERATED DRAWING DO NOT MAKE MANUAL REVISIONS TO MASTER. ISSUE NUMBER

ORIGINAL

1

| 342 / 392 Series Card Edge Connector<br>Contact Bend Detail |                                                                                                  | ACAD REFERENCE NO. 342 ENG MASTER |             |                  |        |
|-------------------------------------------------------------|--------------------------------------------------------------------------------------------------|-----------------------------------|-------------|------------------|--------|
|                                                             |                                                                                                  | DRAWN:                            | J.LEE       | DATE: OCT. 06/09 |        |
|                                                             |                                                                                                  | CHECKED:                          |             | DATE:            |        |
| EDAC INC                                                    | THESE DRAWINGS AND SPECIFICATIONS ARE THE PROPERTY OF EDAC INCAND                                | SCALE:                            | NTS         | SHEET :          | 2 OF 3 |
| TORONTO, ONTARIO                                            | SHALL NOT BE REPRODUCED, OR COPIED OR USED AS THE BASIS FOR THE MANUFACTURE OR SALE OF APPARATUS | DRAWING                           | NUMBER      |                  | ISSUE  |
| YOUR CONNECTION TO QUALITY & SERVICE                        |                                                                                                  | 3                                 | 42 Assembly |                  | 1      |