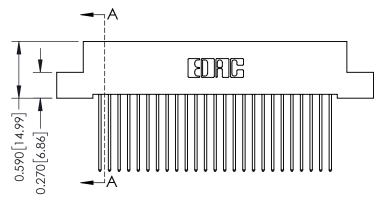

## 0.410[10.41] **SECTION A-A**

342 ENG MASTER J.LEE DATE: OCT. 06/09 SHEET 1 OF 3

342 Assembly

THIS IS A C.A.D. GENERATED DRAWING DO NOT MAKE MANUAL REVISIONS TO MASTER. ISSUE NUMBER

ORIGINAL

1

| 342 / 392 Series Card Edge Connector<br>Contact Bend Detail |                                                                                                  | ACAD REFERENCE NO. 342 ENG MASTER |             |                  |        |
|-------------------------------------------------------------|--------------------------------------------------------------------------------------------------|-----------------------------------|-------------|------------------|--------|
|                                                             |                                                                                                  | DRAWN:                            | J.LEE       | DATE: OCT. 06/09 |        |
|                                                             |                                                                                                  | CHECKED:                          |             | DATE:            |        |
| EDAC INC                                                    | THESE DRAWINGS AND SPECIFICATIONS ARE THE PROPERTY OF EDAC INCAND                                | SCALE:                            | NTS         | SHEET :          | 2 OF 3 |
| TORONTO, ONTARIO                                            | SHALL NOT BE REPRODUCED, OR COPIED OR USED AS THE BASIS FOR THE MANUFACTURE OR SALE OF APPARATUS | DRAWING                           | NUMBER      |                  | ISSUE  |
| YOUR CONNECTION TO QUALITY & SERVICE                        |                                                                                                  | 3                                 | 42 Assembly |                  | 1      |