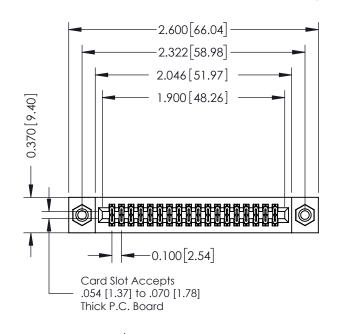

## **See Accompanying Pages for:**

- Contact Bend Details
- Mounting Options

| Pari Number: 392-036-341-208 |                            |                                                                                                                                                                |  |  |  |  |  |
|------------------------------|----------------------------|----------------------------------------------------------------------------------------------------------------------------------------------------------------|--|--|--|--|--|
| DUR CONNECTION TO            | TORONTO, ONTARIO<br>CANADA | THESE DRAWINGS AND SPEC<br>ARE THE PROPERTY OF EDA<br>SHALL NOT BE REPRODUCE<br>OR USED AS THE BASIS FC<br>MANUFACTURE OR SALE OF<br>WITHOUT WRITTEN PERMISSIO |  |  |  |  |  |