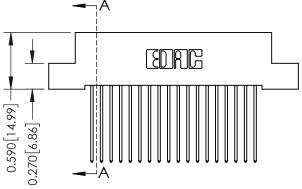

THIS IS A C.A.D. GENERATED DRAWING DO NOT MAKE MANUAL REVISIONS TO MASTER. ISSUE NUMBER

ORIGINAL

1

| 342 / 392 Series Card Edge Connector<br>Contact Bend Detail |                                                                                                                                   | ACAD REFERENCE NO. 342 ENG MASTER |             |                  |        |
|-------------------------------------------------------------|-----------------------------------------------------------------------------------------------------------------------------------|-----------------------------------|-------------|------------------|--------|
|                                                             |                                                                                                                                   | DRAWN:                            | J.LEE       | DATE: OCT. 06/09 |        |
|                                                             |                                                                                                                                   | CHECKED:                          |             | DATE:            |        |
| I   >                                                       | ARE THE PROPERTY OF EDAC INC.,AND SHALL NOT BE REPRODUCED,OR COPIED OR USED AS THE BASIS FOR THE MANUFACTURE OR SALE OF APPARATUS | SCALE:                            | NTS         | SHEET :          | 2 OF 3 |
|                                                             |                                                                                                                                   | DRAWING                           | NUMBER      |                  | ISSUE  |
| YOUR CONNECTION TO QUALITY & SERVICE                        |                                                                                                                                   | 3                                 | 42 Assembly |                  | 1      |