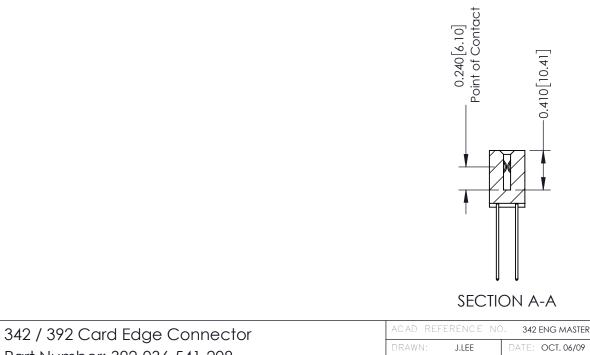

## **Contact Detail**

541-Wire Wrap .025 Sq.(0.64 Sq.) - Tail LG=.760(19.30) .100 [2.54] Contact Spacing x .200 [5.08] Row Spacing

THIS IS A C.A.D. GENERATED DRAWING

R

ISSUE NUMBER

ORIGINAL

SHEET 1 OF 3

342 Assembly