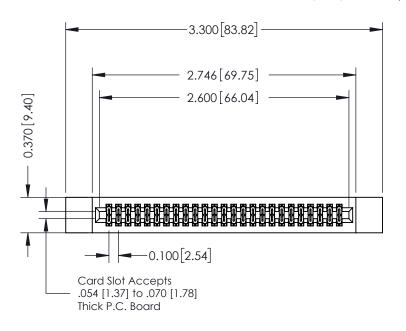

## 0.240[6.10] Point of Conta V-V NOLD35 Point of Conta

342 / 392 Card Edge Connector Part Number: 392-050-541-212

EDNC

EDAC INC TORONTO, ONTARIO CANADA

THESE DRAWINGS AND SPECIFICATIONS
ARE THE PROPERTY OF EDAC INC., AND
SHALL NOT BE REPRODUCED, OR COPIET
OR USED AS THE BASIS FOR THE
MANUFACTURE OR SALE OF APPARATUS
WITHOUT WRITTEN PERMISSION.

DRAWN: J.LEE DATE: OCT. 06/09

CHECKED: DATE:

SCALE: NTS SHEET 1 OF 3

DRAWING NUMBER ISSUE

342 ENG MASTER

YOUR CONNECTION TO QUALITY & SERVICE

342 Assembly