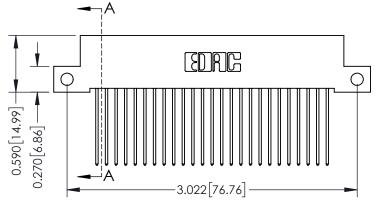

**Mounting Option** 

12-.128 (3.25) Dia. Side Mounting Holes

## 

Mounting Options

THIS IS A C.A.D. GENERATED DRAWING DO NOT MAKE MANUAL REVISIONS TO MASTER. ISSUE NUMBER

ORIGINAL

1

| 342 / 392 Series Card Edge Connector<br>Contact Bend Detail |                                                                                                                                                                                                  | ACAD REFERENCE NO. 342 ENG MASTER |             |                  |        |
|-------------------------------------------------------------|--------------------------------------------------------------------------------------------------------------------------------------------------------------------------------------------------|-----------------------------------|-------------|------------------|--------|
|                                                             |                                                                                                                                                                                                  | DRAWN:                            | J.LEE       | DATE: OCT. 06/09 |        |
|                                                             |                                                                                                                                                                                                  | CHECKED:                          |             | DATE:            |        |
| TORONTO, ONTARIO                                            | THESE DRAWINGS AND SPECIFICATIONS ARE THE PROPERTY OF EDAC INC. AND SHALL NOT BE REPRODUCED, OR COPIED OR USED AS THE BASIS FOR THE MANUFACTURE OR SALE OF APPARATUS WITHOUT WRITTEN PERMISSION. | SCALE:                            | NTS         | SHEET :          | 2 OF 3 |
|                                                             |                                                                                                                                                                                                  | DRAWING                           | NUMBER      |                  | ISSUE  |
| YOUR CONNECTION TO QUALITY & SERVICE                        |                                                                                                                                                                                                  | 3                                 | 42 Assembly |                  | 1      |